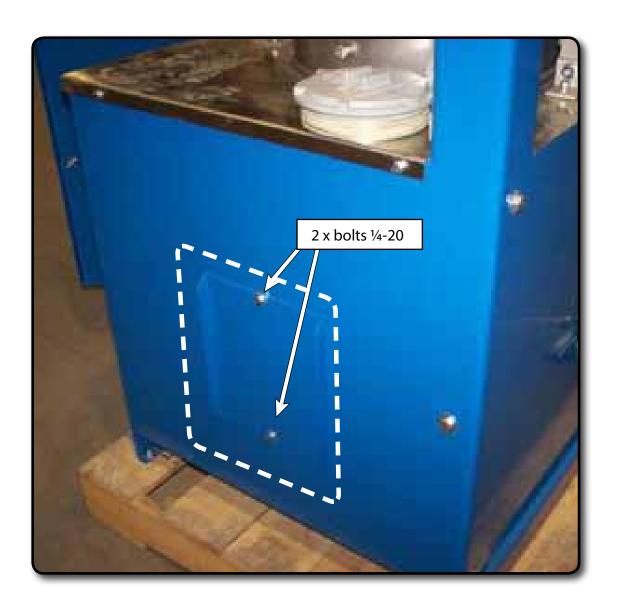

# **5 - INSTALL SIDE DOOR**

Reinstall the side door (#1) on right side with  $2 \times 10^{-20}$ .

Plugs