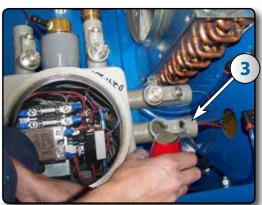

### 6 - CEMENT FOR EYS FITTING

- Remove plug with Allen key from explosion proof "EYS" (Fig. 1).
- Insert cotton 1 on both ends of the fitting.
- Prepare cement SC-5 (2) as per instruction.
- Poor cement until EYS (3) is fill up but don't fill top section where plug is located.
- Put back hex. plugs on "EYS".

| # | STOCK  | DESCRIPTION        | QTY |
|---|--------|--------------------|-----|
| 1 | 321019 | COTTON FOR "EYS"   |     |
| 2 | 323190 | CEMENT "EYS" 800N' | -   |
| 3 | 322012 | "EYS"              | 1   |