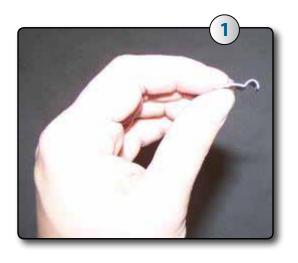

OLD THERMOSTAT AND "EYS"

#### 2 - Installation of thermostat

1. Install thermostat 1 with 2 screw 2 10-24 x ½" on the plate 4 and fix them under the relay Apply thermic paste under the relay before reinstalling it (fig 1) and rescrew them on the intrinsic barrier. Install the new EYS. (3) See details page 6.



| # | STOCK  | DESCRIPTION                | QTY |
|---|--------|----------------------------|-----|
| 1 | 308005 | NEW THERMOSTAT             | 1   |
| 2 | NPN    | SCREW 10-24 x ½"           | 2   |
| 3 | 322012 | NEW EYS. CONNECTOR 1/2" MF | 1   |
| 4 | 322020 | RELAY PLATE                | 1   |





## 3 - REMOVE SIDE DOOR



# 4 - FIX BULB TO SIDE OF BOILER

Place the thermostat probe 1 as shown ang fix it with 2 clamps 2 on the existing screws with nuts and lock washers.





| # | STOCK  | DESCRIPTION          | QTY |
|---|--------|----------------------|-----|
| 1 | 308005 | NEW THERMOSTAT PROBE | 1   |
| 2 |        | CLAMP                | 2   |





# **5 - INSTALL SIDE DOOR**

Reinstall the side door (#1) on right side with  $2 \times 10^{-20}$ .





Plugs

### 6 - CEMENT FOR EYS FITTING

- Remove plug with Allen key from explosion proof "EYS" (Fig. 1).
- Insert cotton 1 on both ends of the fitting.
- Prepare cement SC-5 (2) as per instruction.
- Poor cement until EYS (3) is fill up but don't fill top section where plug is located.
- Put back hex. plugs on "EYS".







| # | STOCK  | DESCRIPTION        | QTY |
|---|--------|--------------------|-----|
| 1 | 321019 | COTTON FOR "EYS"   |     |
| 2 | 323190 | CEMENT "EYS" 800N' | -   |
| 3 | 322012 | "EY