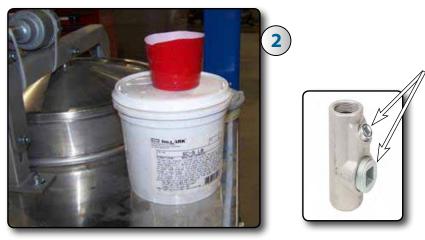

### 6 - CEMENT FOR EYS FITTING

- Remove plug with Allen key from explosion proof "EYS" (Fig. 1).
- Insert cotton 1 on both ends of the fitting.
- Prepare cement SC-5 (2) as per instruction.
- Poor cement until EYS (3) is fill up but don't fill top section where plug is located.
- Put back hex. plugs on "EYS".

| # | STOCK  | DESCRIPTION        | QTY |
|---|--------|--------------------|-----|
| 1 | 321019 | COTTON FOR "EYS"   |     |
| 2 | 323190 | CEMENT "EYS" 800N' | -   |
| 3 | 322012 | "EYS"              | 1   |