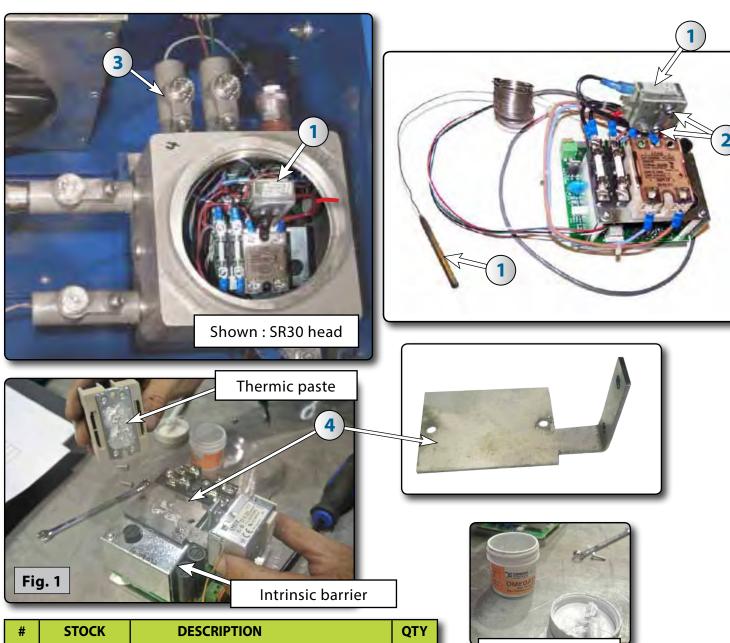

#### 2 - Installation of thermostat

1. Install thermostat 1 with 2 screw 2 10-24 x ½" on the plate 4 and fix them under the relay Apply thermic paste under the relay before reinstalling it (fig 1) and rescrew them on the intrinsic barrier. Install the new EYS. (3) See details page 6.

| # | STOCK  | DESCRIPTION                | QTY |
|---|--------|----------------------------|-----|
| 1 | 308005 | NEW THERMOSTAT             | 1   |
| 2 | NPN    | SCREW 10-24 x ½"           | 2   |
| 3 | 322012 | NEW EYS. CONNECTOR 1/2" MF | 1   |
| 4 | 322020 | RELAY PLATE                | 1   |