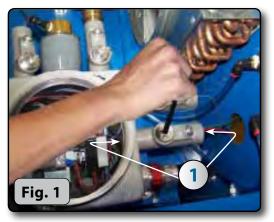

#### 2 - Installation of thermostat

1. Install thermostat 1 with 2 screw 2 10-24 x ½" on the plate 4 and fix them under the relay Apply thermic paste under the relay before reinstalling it (fig 1) and rescrew them on the intrinsic barrier. Install the new EYS. (3) See details page 6.

| # | STOCK  | DESCRIPTION                | QTY |
|---|--------|----------------------------|-----|
| 1 | 308005 | NEW THERMOSTAT             | 1   |
| 2 | NPN    | SCREW 10-24 x ½"           | 2   |
| 3 | 322012 | NEW EYS. CONNECTOR 1/2" MF | 1   |
| 4 | 322020 | RELAY PLATE                | 1   |