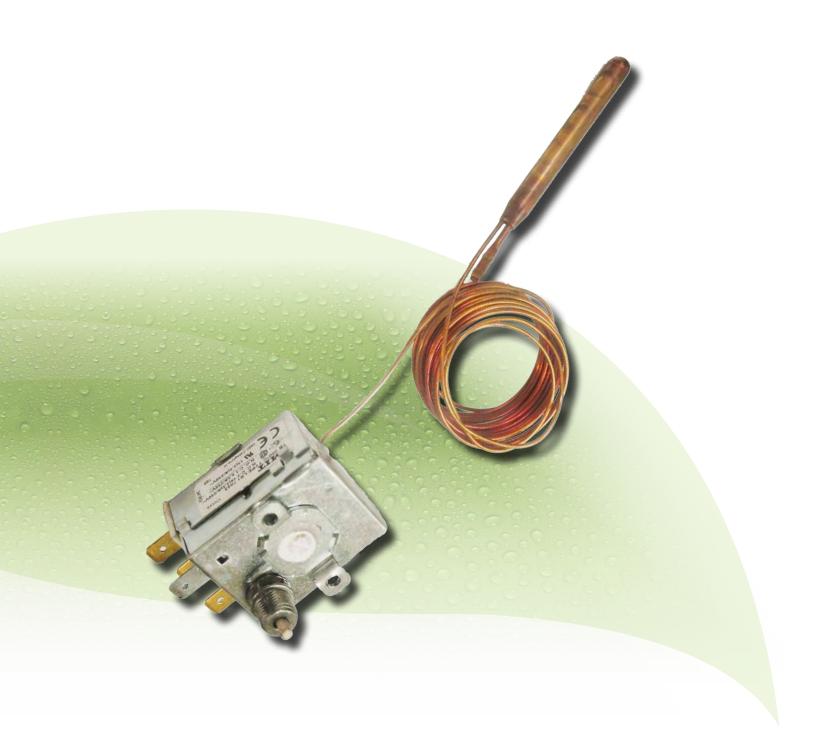

#### 2 - Installation of thermostat

1. Install thermostat 1 with 2 screw 2 10-24 x ½" on the plate 4 and fix them under the relay Apply thermic paste under the relay before reinstalling it (fig 1) and rescrew them on the intrinsic barrier. Install the new EYS. (3) See details page 6.

| # | STOCK  | DESCRIPTION                | QTY |
|---|--------|----------------------------|-----|
| 1 | 308005 | NEW THERMOSTAT             | 1   |
| 2 | NPN    | SCREW 10-24 x ½"           | 2   |
| 3 | 322012 | NEW EYS. CONNECTOR 1/2" MF | 1   |
| 4 | 322020 | RELAY PLATE                | 1   |