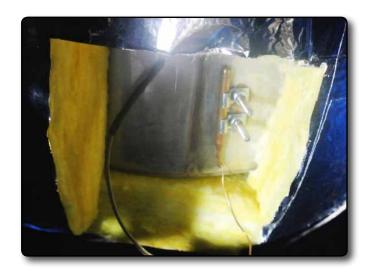

E OLD THERMOSTAT AND "EYS"

#### 2 - Installation of thermostat

1. Install thermostat 1 with 2 screw 2 10-24 x ½" on the plate 4 and fix them under the relay Apply thermic paste under the relay before reinstalling it (fig 1) and rescrew them on the intrinsic barrier. Install the new EYS. (3) See details page 6.



| # | STOCK  | DESCRIPTION                | QTY |
|---|--------|----------------------------|-----|
| 1 | 308005 | NEW THERMOSTAT             | 1   |
| 2 | NPN    | SCREW 10-24 x ½"           | 2   |
| 3 | 322012 | NEW EYS. CONNECTOR 1/2" MF | 1   |
| 4 | 322020 | RELAY PLATE                | 1   |





## 3 - REMOVE SIDE DOOR



# 4 - FIX BULB TO SIDE OF BOILER

Place the thermostat probe 1 as shown ang fix it with 2 clamps 2 on the existing screws with nuts and lock washers.





| # | STOCK  | DESCRIPTION          | QTY |
|---|--------|----------------------|-----|
| 1 | 308005 | NEW THERMOSTAT PROBE | 1   |
| 2 |        | CLAMP                | 2   |





# **5 - INSTALL SIDE DOOR**

Reinstall the side door (#1) on right side with  $2 \times 10^{-20}$ .





Plugs

### 6 - CEMENT FOR EYS FITTING

- Remove plug with Allen key from explosion proof "EYS" (Fig. 1).
- Insert cotton 1 on both ends of the fitting.
- Prepare cement SC-5 (2) as per instruction.
- Poor cement until EYS (3) is fill up but don't fill top section where plug is located.
- Put back hex. plugs on "EYS".







| # | STOCK  | DESCRIPTION        | QTY |
|---|--------|--------------------|-----|
| 1 | 321019 | COTTON FOR "EYS"   |     |
| 2 | 323190 | CEMENT "EYS" 800N' | -   |
| 3 | 322012 | "