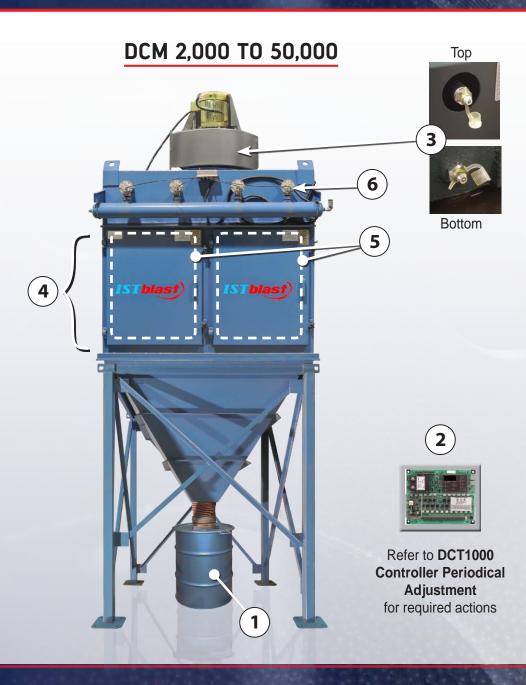

#### **DAILY MAINTENANCE & OPERATION**

**Recuperation drum** (1): Check level every day and empty if needed

### **WEEKLY MAINTENANCE**

Cartridges: Check for alarm signal and adjust value displayed on the DCT1000 control panel (2) Replace cartridges as needed (4)

### **MONTHLY MAINTENANCE**

**Ducting:** Check for leaks and wear, replace as needed Pulse Cleaning System: inspect Goyen Valves (6), and replace or service as needed.

#### **BI-ANNUAL MAINTENANCE**

Motor (3): Check motor bearings Refer to name plate for oil type and volume required

## **REPLACE WHEN NEEDED** (about every 3 years)

| DESCRIPTION                           | PART Nb |
|---------------------------------------|---------|
| Basic Cartridges 4 (each)             | 601307  |
| Nanofiber Cartridges 4 (each)         | 601317  |
| Door Seal 5 (½" x 1") (sold by foot)  | 618305  |
| 11/2" Goyen Valve Complete Assembly 6 | 601329  |
| 1½" Goyen Valve Repair Kit 6          | M-2192  |