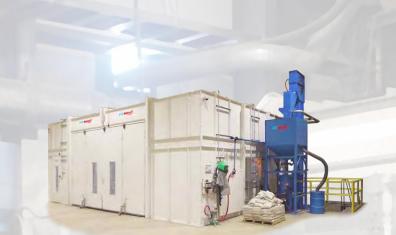

## **PREVENTIVE INSPECTION FOR ABRASIVE BLAST ROOM**

Preventive inspection of a blasting chamber helps to keep the equipment in perfect operating condition, avoiding production stoppages due to inadequate maintenance and the costs associated with untimely repairs or premature parts wear.

## **DETAILED INSPECTION SHEET**

| BASIC EQUIPMENT                                                                |
|--------------------------------------------------------------------------------|
| The abrasive storage and cleaning system                                       |
| The sandblast room dust collector                                              |
| The recovery hoppers                                                           |
| The pressure vessel, its depressurization system and its remote control handle |
| The media flow valve                                                           |
| The storage hoppers                                                            |
| The abrasive cut-off switch (if this option is installed on your equipment)    |
| The main electrical panel                                                      |
| The lighting system                                                            |
| The air breathing system                                                       |
| SPECIFIC EQUIPMENT FOR THE SCREW SANDBLASTING ROOMS                            |
| The bucket elevator system                                                     |
| The vertical screw conveyor                                                    |
| SPECIAL EQUIPMENT FOR PNEUMATIC SANDBLASTING ROOMS                             |
| Abrasive conveyors hoses under the recovery hoppers                            |