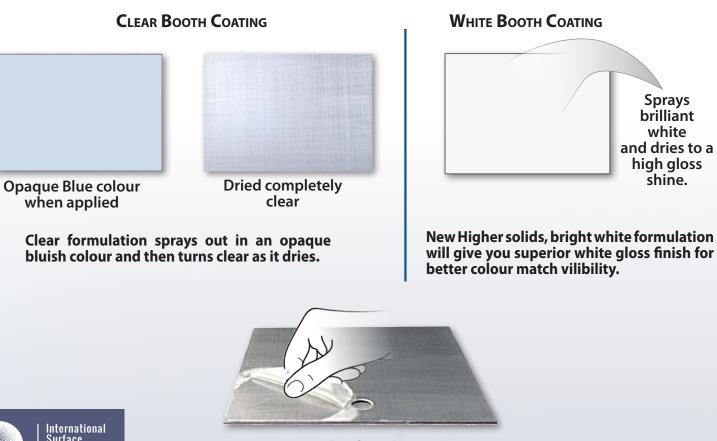

## PEELABLE BOOTH COATING

NEW FORMULATION ! A temporary, water-washable, clear masking film that protects paint booth walls from overspray buildup. Easily sprays on and dries quickly. To remove, simply peel off, and apply a new coat to keep your booth walls clean and white. Peelable Booth Coating is ready to use. No mixing necessary, and can be rolled on, or sprayed on.