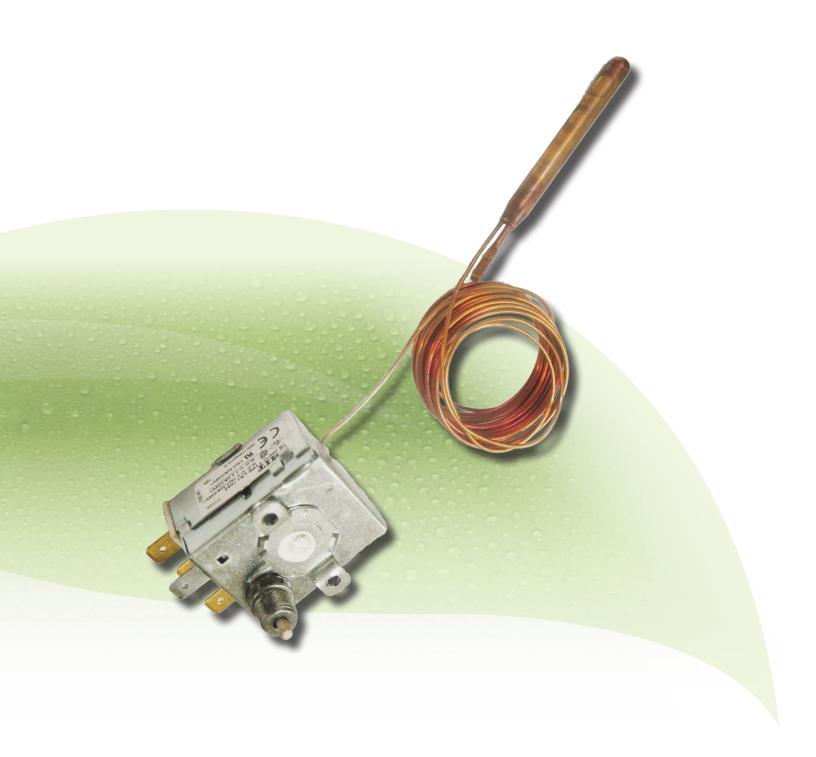

## 2 - Installation of thermostat

1. Install thermostat 1 with 2 screw 2 10-24 x ½" on the plate 4 and fix them under the relay Apply thermic paste under the relay before reinstalling it (fig 1) and rescrew them on the intrinsic barrier. Install the new EYS. (3) See details page 6.

| # | STOCK  | DESCRIPTION                | QTY |
|---|--------|----------------------------|-----|
| 1 | 308005 | NEW THERMOSTAT             | 1   |
| 2 | NPN    | SCREW 10-24 x ½"           | 2   |
| 3 | 322012 | NEW EYS. CONNECTOR 1/2" MF | 1   |
| 4 | 322020 | RELAY PLATE                | 1   |