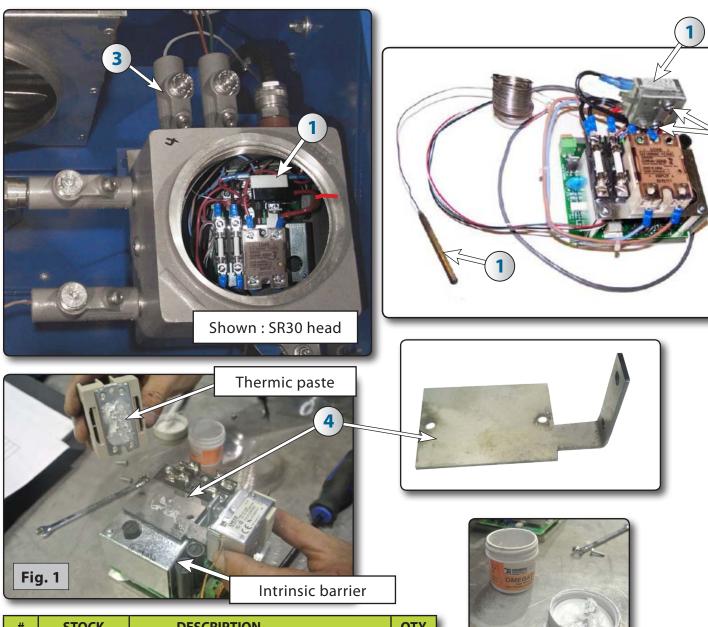

## 2 - Installation of thermostat

1. Install thermostat 1 with 2 screw 2 10-24 x ½" on the plate 4 and fix them under the relay Apply thermic paste under the relay before reinstalling it (fig 1) and rescrew them on the intrinsic barrier. Install the new EYS. (3) See details page 6.

| # | STOCK  | DESCRIPTION                | QTY |
|---|--------|----------------------------|-----|
| 1 | 308005 | NEW THERMOSTAT             | 1   |
| 2 | NPN    | SCREW 10-24 x ½"           | 2   |
| 3 | 322012 | NEW EYS. CONNECTOR 1/2" MF | 1   |
| 4 | 322020 | RELAY PLATE                | 1   |

# 3 - REMOVE SIDE DOOR

4 - FIX BULB TO SIDE OF BOILER

Place the thermostat probe 1 as shown ang fix it with 2 clamps 2 on the existing screws with nuts and lock washers.

| # | STOCK  | DESCRIPTION          | QTY |
|---|--------|----------------------|-----|
| 1 | 308005 | NEW THERMOSTAT PROBE | 1   |
| 2 |        | CLAMP                | 2   |