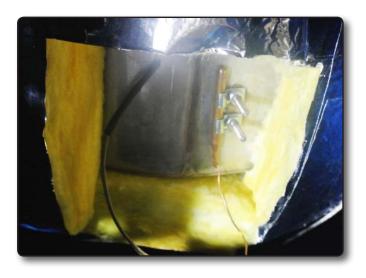

## 2 - Installation of thermostat

1. Install thermostat 1 with 2 screw 2 10-24 x ½" on the plate 4 and fix them under the relay Apply thermic paste under the relay before reinstalling it (fig 1) and rescrew them on the intrinsic barrier. Install the new EYS. (3) See details page 6.

| # | STOCK  | DESCRIPTION                | QTY |
|---|--------|----------------------------|-----|
| 1 | 308005 | NEW THERMOSTAT             | 1   |
| 2 | NPN    | SCREW 10-24 x ½"           | 2   |
| 3 | 322012 | NEW EYS. CONNECTOR 1/2" MF | 1   |
| 4 | 322020 | RELAY PLATE                | 1   |