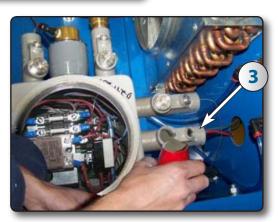

# 3 - REMOVE SIDE DOOR

4 - FIX BULB TO SIDE OF BOILER

Place the thermostat probe 1 as shown ang fix it with 2 clamps 2 on the existing screws with nuts and lock washers.

| # | STOCK  | DESCRIPTION          | QTY |
|---|--------|----------------------|-----|
| 1 | 308005 | NEW THERMOSTAT PROBE | 1   |
| 2 |        | CLAMP                | 2   |