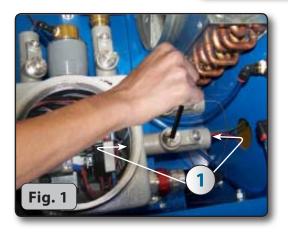

## 2 - Installation of thermostat

1. Install thermostat 1 with 2 screw 2 10-24 x ½" on the plate 4 and fix them under the relay Apply thermic paste under the relay before reinstalling it (fig 1) and rescrew them on the intrinsic barrier. Install the new EYS. (3) See details page 6.

| # | STOCK  | DESCRIPTION                | QTY |
|---|--------|----------------------------|-----|
| 1 | 308005 | NEW THERMOSTAT             | 1   |
| 2 | NPN    | SCREW 10-24 x ½"           | 2   |
| 3 | 322012 | NEW EYS. CONNECTOR 1/2" MF | 1   |
| 4 | 322020 | RELAY PLATE                | 1   |