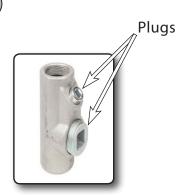

## **6 - CEMENT FOR EYS FITTING**

- Remove plug with Allen key from explosion proof "EYS" (Fig. 1).
- Insert cotton 1 on both ends of the fitting.
- Prepare cement SC-5 (2) as per instruction.
- Poor cement until EYS 3 is fill up but don't fill top section where plug is located.
- Put back hex. plugs on "EYS".

| # | STOCK  | DESCRIPTION        | QTY |
|---|--------|--------------------|-----|
| 1 | 321019 | COTTON FOR "EYS"   | -   |
| 2 | 323190 | CEMENT "EYS" 800N' |     |
| 3 | 322012 | "EYS"              | 1   |