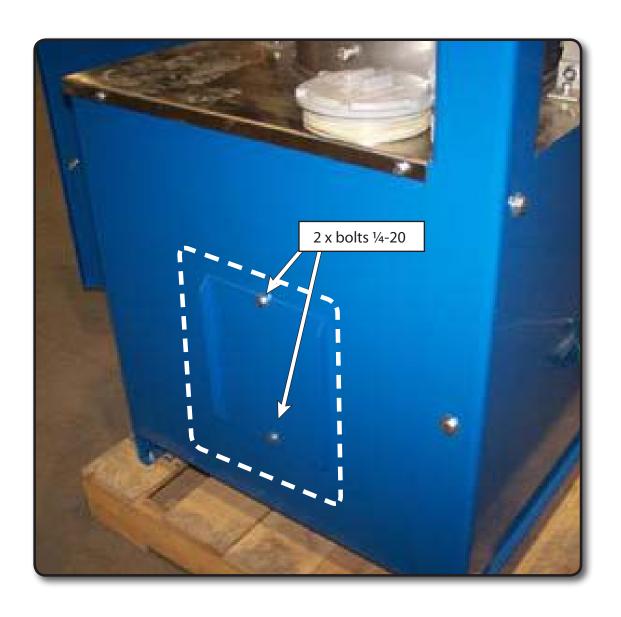

# **5 - INSTALL SIDE DOOR**

Reinstall the side door (#1) on right side with  $2 \times 10^{-20}$ .