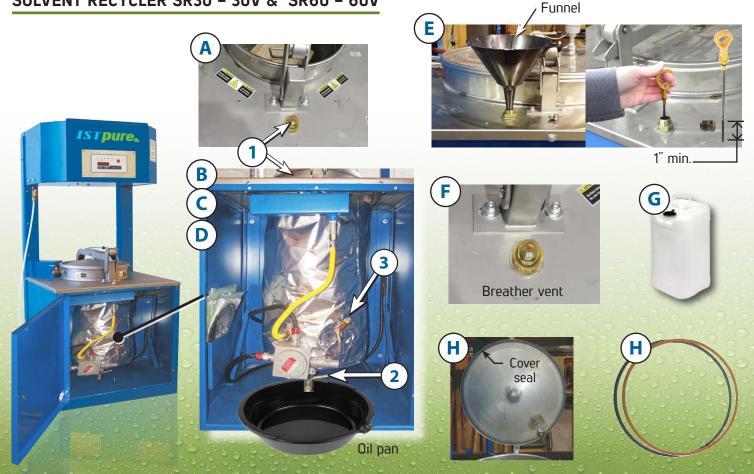

## SOLVENT RECYCLER SR30 - 30V & SR60 - 60V

0

| STEPS FOR OIL CHANGE PROCEDURE                                                               |                                                                                                                                                      |          |          |
|----------------------------------------------------------------------------------------------|------------------------------------------------------------------------------------------------------------------------------------------------------|----------|----------|
| Α                                                                                            | Remove the breather vent $\#(1)$ and remove the plug of the ball valve $\#(2)$ .                                                                     |          |          |
| В                                                                                            | Place an empty oil pan below the ball valve $\#2$ and open the ball valve to purge the used oil.                                                     |          |          |
| С                                                                                            | When empty, close the ball valve $\#(2)$ , remove the container and screw back the plug on the ball valve $\#(2)$ .                                  |          |          |
| D                                                                                            | Remove the plug and open the ball valve #3.                                                                                                          |          |          |
| E                                                                                            | Insert a funnel in breather vent hole $\#(1)$ and pour new thermic oil. When the ball valve $\#(3)$ leaks, close it                                  |          |          |
|                                                                                              | and screw back the plug. Continue to fill until the oil level reach 1" in the overflow tank. Verify with a dipstick.                                 |          |          |
| F                                                                                            | Close the ball valve and screw back the plug.                                                                                                        |          |          |
| G                                                                                            | Keep filling the unit until it is full. and screw back the plug. The oil level should be approximately 1" in the overflow tank. Verify with a gauge. |          |          |
| Н                                                                                            | Screw back the breather vent #①.                                                                                                                     |          |          |
| Change the oil every 2,000 hours of work or once a year whichever comes first. (Recommended) |                                                                                                                                                      |          |          |
| Description                                                                                  |                                                                                                                                                      | SR30-30V | SR60-60V |
| 0il 2.5 gal / 10 L 330067                                                                    |                                                                                                                                                      |          | 067      |
| Orange cover seal                                                                            |                                                                                                                                                      | 304018   | 304023   |
| Black cover seal                                                                             |                                                                                                                                                      |          | 304024   |