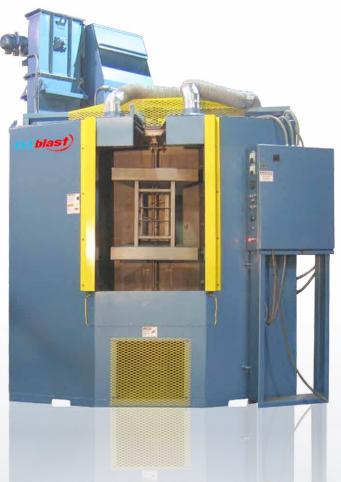

# Y-TRACK SPINNER HANGER WITH INDEXING CAPABILITY TYPE SH 4860

ISTblast airless spinner hanger blast systems come in a variety of sizes. Rugged, long lasting, industrial equipment that provides versatility in blasting a wide range of part sizes and shapes.

The Spinner Hanger delivers high efficiency with center-fed blast wheels. A cast control cage in the wheel allows for management of the abrasive pattern achieving the highest percentage of shot impact on the work.

ISTblast equipment is designed for ease of maintenance and durability. Viking blast wheels proven reliability and longevity blend well with the heavy-duty construction of the Spinner Hanger and I-Beam style "Y" track conveyance.