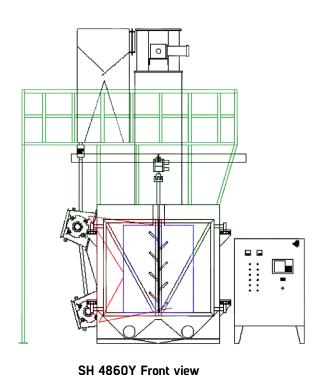

practical benefits like an ISTblast trought blaster as standard equipment. Just look at the features. The standard components in a ISTblast system have been carefully designed for safety, ease of operation, reduced maintenance and increased productivity.

It is in the customization of our basic designs to your parts specific needs that truly sets ISTblast apart from the competition. With an accomplished and proven design staff, ISTblast can build equipment from the ground up or simply modify existing models to tailor fit your cleaning application. At ISTblast we do not simply match your part to the closest machine size that will work. We match our blast equipment to your part, to provide the most efficient and economical cleaning solution possible.

## **FLOOR PLAN**



SH 4860Y Top view



### SPECIFICATIONS

| Description                       |                                |
|-----------------------------------|--------------------------------|
| Work Envelope                     | 48" Diam. x 60" H              |
| Overall Dimensions                | 16'-7" L x 14'-9" W x 18'-6" H |
| Electrical                        | 460 V, 3-Ph, 60 Hz             |
| Abrasive Required                 | 4 900 lb                       |
| Double Lip Type Airwash Separator | 48"                            |
| Blast Wheels                      |                                |
| Number of wheels                  | 2                              |
| Horsepower                        | 30 hp                          |
| Diameter                          | 15" ø