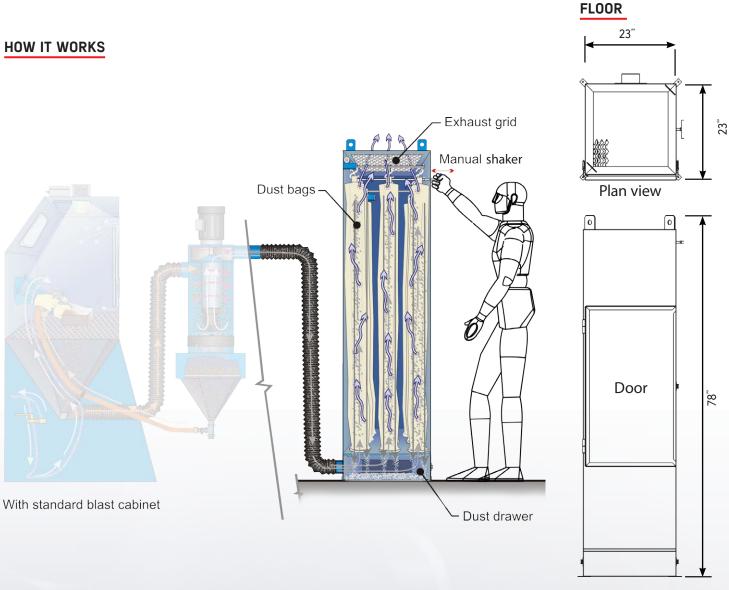

The DC50 is a modular, manual shaker type, dust collector requiring minimal supervision and maintenance.

- MARKETS
- General manufacturing
- Aerospace and aviation
- Marine
- Automotive
- Petroleum

Power & energy

**Elevation view** 

| SPECIFICATIONS            | DC50      |
|---------------------------|-----------|
| Model number              | 625016    |
| Filter Area (square feet) | 50        |
| Weight (lb)               | 250       |
| Door opening (W x H)      | 20″ x 35″ |