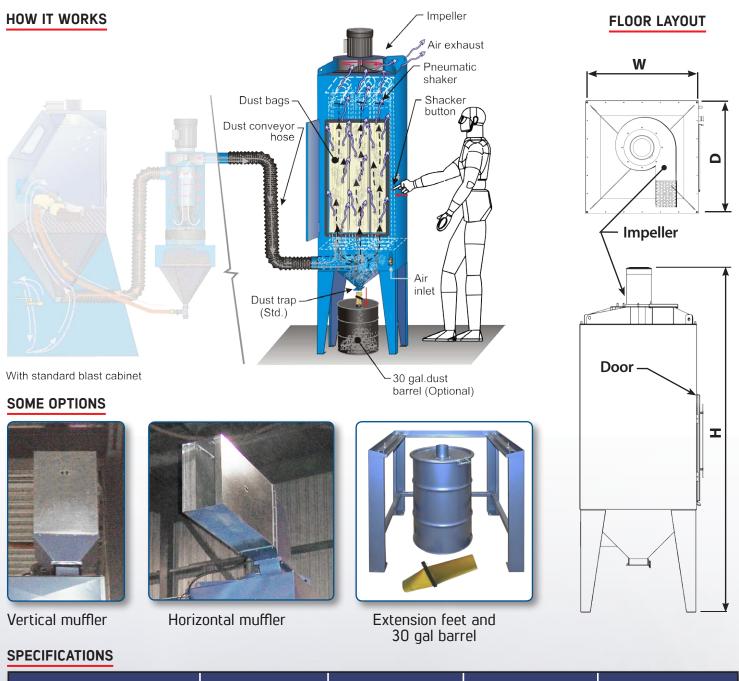

maintenance shaker dust collector with head motor.

The models DCM100 to 330 dust collectors are designed for heavy-duty use and are the most efficient for preventing dust from escaping into the work environment and contaminating

It is ideal for those who can afford high-efficiency, low

These dust collectors DCM100 to 330 are the appropriate solution for dust filtration and collection of various applications

the DCM100 TO 330 are automated, modular, automatic shaker type, dust collectors requiring minimal supervision and

## FEATURES

- Dust collector features an energy-saving airfiltration system captures 99,5 % of all particles three (3) microns or larger
- ✓ Bag-House dust collectors offer improved efficiency and durability (available in 600, 900 1,200 and 1,800 CFM models)
- ✓ Automatic shaker available as an option
- Efficient head motor exhausting system on the clean side of filter media

- ✓ Barrel dust outlet with trap door
- ✓ Ease of access to the filter bags
- ✓ Replacement bags readily available
- Can be operated with either pressure or succion sandblasting cabinets systems
- ✓ QPS approved in Canada and the U.S.

| Description               | DCM100    | DCM160    | DCM230    | DCM330    |
|---------------------------|-----------|-----------|-----------|-----------|
| Model number              | 625025    | 625031    | 625037    | 625043    |
| Filter Area (square feet) | 100       | 160       | 230       | 330       |
| Fan motor (hp/CFM         | 1/600     | 2/900     | 3/1200    | 5/1800    |
| Weight (lbs)              | 400       | 450       | 525       | 700       |
| Overall dim's (DxW)       | 28" x 28" | 32" x 32" | 38" x 38" | 38" x 38" |
| Overall height (H)        | 103"      | 105"      | 112"      | 137"      |
| Door opening (WxH)        | 23" x 35" | 23" x 35" | 23" x 35" | 23" x 35" |