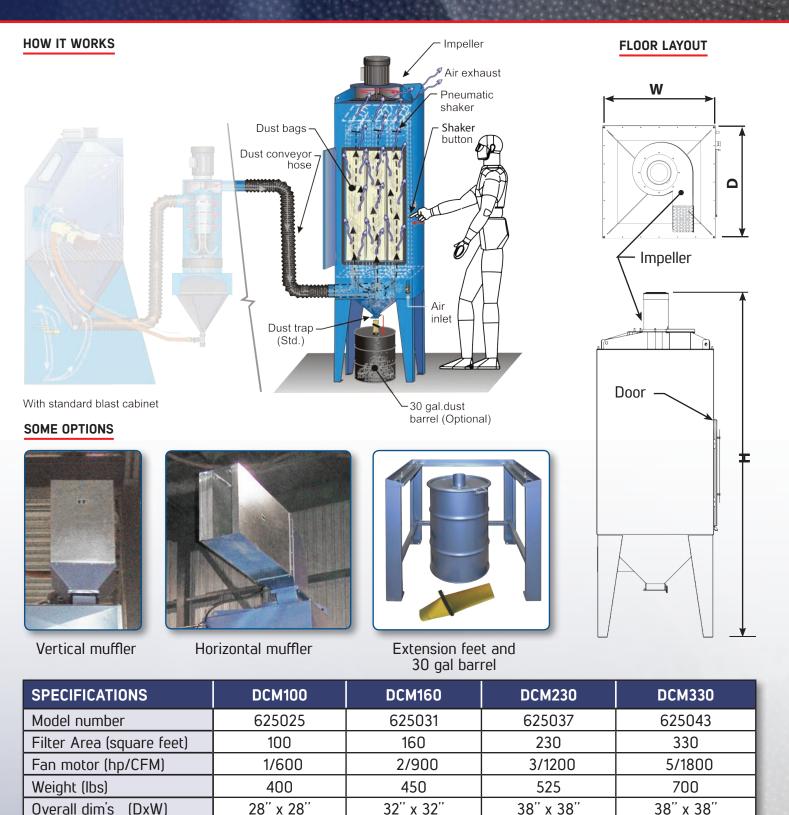

## FEATURES

- Dust collector features an energy-saving air-filtration system capturing 99% of all particles five (5) microns or larger.
- ✓ Bags-type dust collectors standard, offering improved efficiency and durability (available in 600, 900 and 1200 CFM models).
- ✓ No anti-explosion devices required
- ✓ Efficient head motor exhausting system

## DUST COLLECTORS MODELS DCM100 TO 330

The models DCM100 to 330 dust collectors are designed for heavy-duty use and are the most efficient for preventing dust from escaping into the work environment and contaminated machines and work surfaces.

The DCM100 to DC330 are for those who have budget and can afford the more efficient and much more convenient higher end models of shaker dust collector with head motor of this DCM serie.

The DCM100 to 330 are the appropriate solution for dust filtration of various applications without the use of any available compressed air.

The DCM100 to 330 are automated, modular, automatic shaker type, dust collector requiring minimal supervision and maintenance.

No other dust collector on the market today offers the many practical benefits included on a ISTblast dust collector as standard equipment. The standard components in a ISTblast system have been carefully designed for safety, ease of operation, reduced maintenance and increased productivity.

Overall height (H)

Door opening (WxH)

ISTblast is a registered trademark of International Surface Technologies

103"

23" x 35"

4160 Industriel Blvd. Laval, Quebec H7L 6H1 Canada

105"

23" x 35"

 $\begin{array}{l} T:1\ 877\ 629-8202\\ F:\ 450\ 963-5122\\ info@istblast.com \end{array}$ 

112"

23" x 35"

137"

23" x 35"

1al ies 5016-09-20