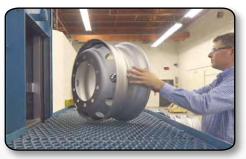

## RIM BLASTER MODEL WH48

Whatever your production requirements or budget constraints, ISTblast has a wheel and rim blast cleaning system for you. The WH 48 is a batch style machine that can accommodate a wide range of rims sizes ranging from 12" to 26" in diameter.

# You can expect an hourly production rate of up to 20 truck tires with this machine.