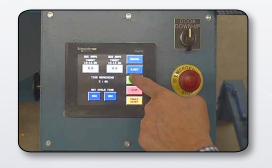

The optional pneumatic lifting system loads and unloads the machine, effortlessly.