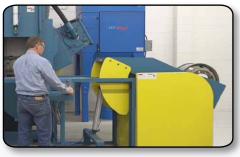

The optional pneumatic lifting system loads and unloads the machine, effortlessly.

# You can expect an hourly production rate of up to 20 truck tires with this machine.