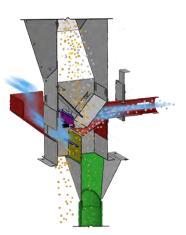

#### **KEY FEATURES**

- ✓ Large capacity blasting chamber allows up to a 26" diameter rim
- ✓ 2 x 15 hp center-fed blast wheels ensure 360° rim coverage
- ✓ Wheel housing is wear lined with 1" thick cast chrome-moly
- ✓ Rugged and durable, cast chrome-moly construction with replaceable pads
- ✓ A vertical pneumatic door provides access to the blast chamber
- Design & Built with components that significantly reduce wear and tear and operating costs, while improving service life