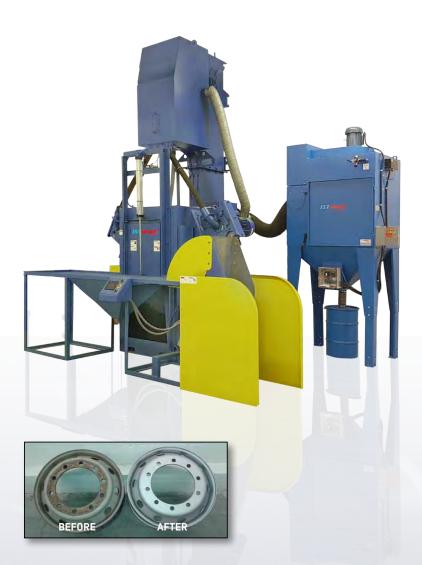

## RIM BLASTER MODEL WH48

Whatever your production requirements or budget constraints, ISTblast has a wheel and rim blast cleaning system for you. The WH 48 is a batch style machine that can accommodate a wide range of rims sizes ranging from 12" to 26" in diameter.

#### **KEY FEATURES**

- ✓ Large capacity blasting chamber allows up to a 26" diameter rim
- ✓ 2 x 15 hp center-fed blast wheels ensure 360° rim coverage
- ✓ Wheel housing is wear lined with 1" thick cast chrome-moly
- ✓ Rugged and durable, cast chrome-moly construction with replaceable pads
- ✓ A vertical pneumatic door provides access to the blast chamber
- Design & Built with components that significantly reduce wear and tear and operating costs, while improving service life

## **OPTIONAL FEATURES**

Airwash Media Reclaiming System

Pneumatic Loading System

Two VK PowerMax Blast Wheels

**Staging Table** 

Third Blast Wheels for Covering Upper Surface of the Rim

| SPECIFICATIONS             | WH 48 |
|----------------------------|-------|
| Wheel/Rim minimum diameter | 12″   |
| Wheel/Rim maximum diameter | 26″   |
| Lip Tip Airwash Separator  | 20″   |

| DESCRIPTION            | BLAST WHEELS            |
|------------------------|-------------------------|
| Number of wheels       | 2                       |
| Horsepower             | 15 hp                   |
| Wheel model            | VK PowerMax 1500        |
| Abrasive required      | 800 lb                  |
| Overall machine dim's* | 10′ L x 15′ W x 15.5′ H |
| Shipping weight        | 8000 lb                 |