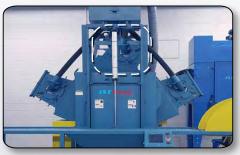

#### **KEY FEATURES**

- ✓ Large capacity blasting chamber allows up to a 26" diameter rim
- ✓ 2 x 15 hp center-fed blast wheels ensure 360° rim coverage
- ✓ Wheel housing is wear lined with 1" thick cast chrome-moly
- ✓ Rugged and durable, cast chrome-moly construction with replaceable pads
- ✓ A vertical pneumatic door provides access to the blast chamber
- Design & Built with components that significantly reduce wear and tear and operating costs, while improving service life

| DESCRIPTION            | BLAST WHEELS            |
|------------------------|-------------------------|
| Number of wheels       | 2                       |
| Horsepower             | 15 hp                   |
| Wheel model            | VK PowerMax 1500        |
| Abrasive required      | 800 lb                  |
| Overall machine dim's* | 10′ L x 15′ W x 15.5′ H |
| Shipping weight        | 8000 lb                 |