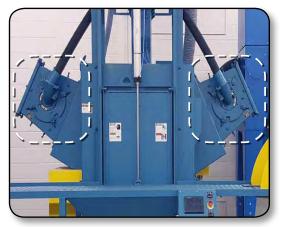

#### **KEY FEATURES**

- ✓ Large capacity blasting chamber allows up to a 26" diameter rim
- ✓ 2 x 15 hp center-fed blast wheels ensure 360° rim coverage
- ✓ Wheel housing is wear lined with 1" thick cast chrome-moly
- ✓ Rugged and durable, cast chrome-moly construction with replaceable pads
- ✓ A vertical pneumatic door provides access to the blast chamber
- Design & Built with components that significantly reduce wear and tear and operating costs, while improving service life

| DESCRIPTION            | BLAST WHEELS            |
|------------------------|-------------------------|
| Number of wheels       | 2                       |
| Horsepower             | 15 hp                   |
| Wheel model            | VK PowerMax 1500        |
| Abrasive required      | 800 lb                  |
| Overall machine dim's* | 10′ L x 15′ W x 15.5′ H |
| Shipping weight        | 8000 lb                 |