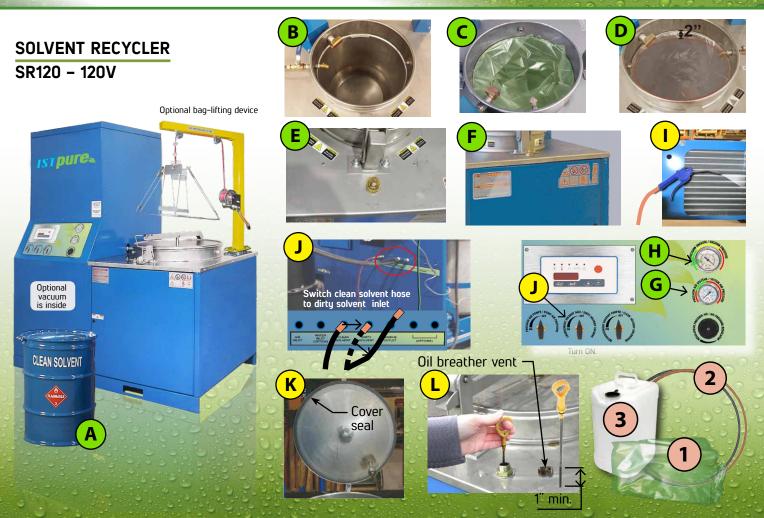

| DAILY MAINTENANCE & OPERATION |                                                                                                                                                           |                                                                                                                                |                                                                                                                                                           |  |  |  |  |
|-------------------------------|-----------------------------------------------------------------------------------------------------------------------------------------------------------|--------------------------------------------------------------------------------------------------------------------------------|-----------------------------------------------------------------------------------------------------------------------------------------------------------|--|--|--|--|
|                               | Ensure the clean solvent tank is empty.                                                                                                                   | F                                                                                                                              | Review and replace illegible or damaged stickers.                                                                                                         |  |  |  |  |
| Α                             | Ensure the bottom of the boiler is clean.                                                                                                                 | G                                                                                                                              | Verify that the air pressure is 90 psi.                                                                                                                   |  |  |  |  |
| В                             | Remove any contaminants from the bottom of boiler.                                                                                                        | н                                                                                                                              | Verifiy if the vacuum gauge is between (-22) & (-27) inHg.                                                                                                |  |  |  |  |
| С                             | Replace the plastic bag.*                                                                                                                                 | WI                                                                                                                             | When the unit is full of used solvent :                                                                                                                   |  |  |  |  |
| D                             | Agitator for waste material prior to filling unit for two hours and then<br>Fill up the unit with used solvent to a level of 2" below the retaining ring. | 2                                                                                                                              | <ul> <li>1- Make sure the lip of the boiler is clean.</li> <li>2- Verify the cover seal is in good shape and clean.</li> <li>3- Close the lid.</li> </ul> |  |  |  |  |
| Е                             | Keep the surface of the unit clean.                                                                                                                       | <ul> <li>4- Press the &lt; start &gt; button.</li> <li>5- Verify that the oil breather vent (E/I) is not plugged up</li> </ul> |                                                                                                                                                           |  |  |  |  |
| WEEKLY MAINTENANCE            |                                                                                                                                                           |                                                                                                                                |                                                                                                                                                           |  |  |  |  |
| Т                             | Inspect and clean condenser fins if necessary                                                                                                             | к                                                                                                                              | Check that the cover seal is in good shape and replace if necessary.                                                                                      |  |  |  |  |
| ſ                             | Flush clean solvent through the used solvent pump (1 or 2 gal).<br>to clean it.                                                                           | L                                                                                                                              | L Check the oil level in the overflow tank is at 1" (at a minimum) with a dipstick.                                                                       |  |  |  |  |
| MONTLY MAINTENANCE            |                                                                                                                                                           |                                                                                                                                |                                                                                                                                                           |  |  |  |  |

| M Air must be clean and dry 40 micron regulator recommended N Check water filte |
|---------------------------------------------------------------------------------|
|---------------------------------------------------------------------------------|

| RECOMMENDED SPARE PARTS |                             |             |   |                      |             |  |  |  |
|-------------------------|-----------------------------|-------------|---|----------------------|-------------|--|--|--|
| #                       | Description                 | Part number | # | Description 120/120V | Part number |  |  |  |
| 1                       | Replacement bags (100 bags) | 300008      | 3 | Orange cover seal    | 304020      |  |  |  |
| 2                       | Oil 5 gal / 20 L            | 300068      |   | Black cover seal     | 304025      |  |  |  |

\* Fold the protruding portion of the bag inwards so as not to cover any of the spouts.

ISTpure is a registered trademark of International Surface Technologies 4160 Industriel Blvd. Laval, Quebec H7L 6H1 Canada T : 1 877 629-8202 F : 450 963-5122 info@istsurface.com