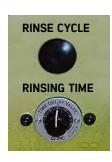

| 8-pail capacity | 12-pail capacity |
| The House of the H |                 | TO TO            |

#### **COMPATIBLE PAINT PAILS**







5 gal Pail

1 gal Pail

1/4 gal Pail

# OTHER APPLICATIONS

- ✓ Mixer Blade Washing
- ✓ Hose Washing
- ✓ Pump Washing

ISTpure innovates and establishes new standards for the cleaners using waterborne or solvent-based cleaners. Unique design, superior quality stainless steel basin, easy to use and includes safety features to protect the environment.

## **AVAILABLE OPTIONS**

## Support Rack

Maintains smaller containers In place



## Clean Rinse Cycle

Optimize cleaning performance with clean rinse option



#### Stainless Steel Finish

Resists solvent spills and rusting



Optional high level sensor switch turns solvent supply off if drain is clogged





### **HOW IT WORKS**

# Spray Nozzles

Simultaneously cleans inner and outer surfaces

# Diaphragm Pump

Powered by 2 high performance double diaphragm pumps (46.2 gal/min.)







#### **REAR VIEW**



# Suggested layout

| DIMENSIONS                  |      | Standard PW4 |
|-----------------------------|------|--------------|
| Overall Height (cover open) | (H)  | 63"          |
| Overall Height (closed)     | (h)  | 41"          |
| Overall Width               | (W)  | 39 ¾"        |
| Overall Length              | (L)  | 36"          |
| Inside Width                | (IW) | 34" x 34"    |
| Inside Depth                | (ID) | 12"