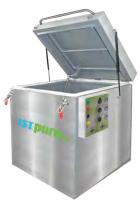

#### Stainless Steel Finish

Resists solvent spills and rusting

Optional high level sensor switch turns solvent supply off if drain is clogged