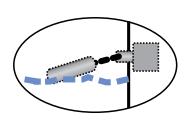

pail capacity | 12-pail capacity |
| The House of the H |                 | TO TO            |

#### **COMPATIBLE PAINT PAILS**







5 gal Pail

1 gal Pail

1/4 gal Pail

# OTHER APPLICATIONS

- ✓ Mixer Blade Washing
- ✓ Hose Washing
- ✓ Pump Washing

ISTpure innovates and establishes new standards for the cleaners using waterborne or solvent-based cleaners. Unique design, superior quality stainless steel basin, easy to use and includes safety features to protect the environment.

## **AVAILABLE OPTIONS**

## Support Rack

Maintains smaller containers In place



## Clean Rinse Cycle

Optimize cleaning performance with clean rinse option



#### Stainless Steel Finish

Resists solvent spills and rusting



Optional high level sensor switch turns solvent supply off if drain is clogged





### **HOW IT WORKS**

# Spray Nozzles

Simultaneously cleans inner and outer surfaces

# Diaphragm Pump

Powered by 2 high performance double diaphragm pumps (46.2 gal/min.)







#### **REAR VIEW**



# Suggested layout

| DIMENSIONS                  |      | Standard PW4 |
|-----------------------------|------|--------------|
| Overall Height (cover open) | (H)  | 63"          |
| Overall Height (closed)     | (h)  | 41"          |
| Overall Width               | (W)  | 39 ¾"        |
| Overall Length              | (L)  | 36"          |
| Inside Width                | (IW) | 34" x 34"    |
| Inside Depth                | (ID) | 12"          |