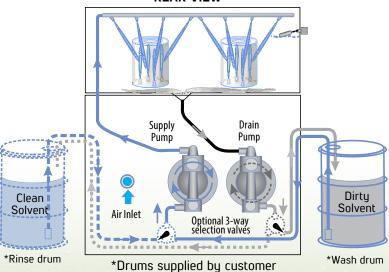

r Blade Washing
- ✓ Hose Washing
- ✓ Pump Washing

ISTpure innovates and establishes new standards for the cleaners using waterborne or solvent-based cleaners. Unique design, superior quality stainless steel basin, easy to use and includes safety features to protect the environment.

## **AVAILABLE OPTIONS**

## Support Rack

Maintains smaller containers In place



## Clean Rinse Cycle

Optimize cleaning performance with clean rinse option



#### Stainless Steel Finish

Resists solvent spills and rusting



Optional high level sensor switch turns solvent supply off if drain is clogged





### **HOW IT WORKS**

# Spray Nozzles

Simultaneously cleans inner and outer surfaces

# Diaphragm Pump

Powered by 2 high performance double diaphragm pumps (46.2 gal/min.)







#### **REAR VIEW**



# Suggested layout

| DIMENSIONS                  |      | Standard PW4 |
|-----------------------------|------|--------------|
| Overall Height (cover open) | (H)  | 63"          |
| Overall Height (closed)     | (h)  | 41"          |
| Overall Width               | (W)  | 39 ¾"        |
| Overall Length              | (L)  | 36"          |
| Inside Width                | (IW) | 34" x 34"    |
| Inside Depth                | (ID) | 12"          |