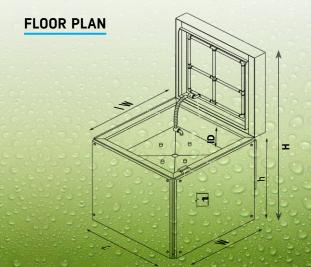

# Suggested layout

| DIMENSIONS                  |      | Standard PW4 |
|-----------------------------|------|--------------|
| Overall Height (cover open) | (H)  | 63"          |
| Overall Height (closed)     | (h)  | 41"          |
| Overall Width               | (W)  | 39 ¾"        |
| Overall Length              | (L)  | 36"          |
| Inside Width                | (IW) | 34" x 34"    |
| Inside Depth                | (ID) | 12"          |