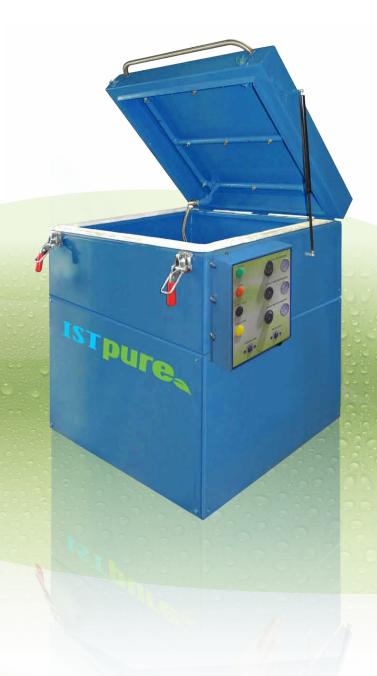

# INDUSTRIAL PAIL WASHER PW SERIES

Industrial Pail Washer is designed to wash the interior and the exterior of open pails ranging from ¼ to 5 gallons in size or other types of containers. An optional potholder can be used to hold smaller containers in place during washing.

The PW is fully pneumatic, features all explosion proof components, and can be located in Class I, Division I hazardous areas.

These solvent cleaners are made of industrial quality painted steel for durable use and trouble-free. The PW can also be designed with stainless steel or for water-based washing with heating elements.