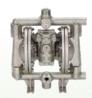

# Diaphragm Pump

Powered by 2 high performance double diaphragm pumps (46.2 gal/min.)