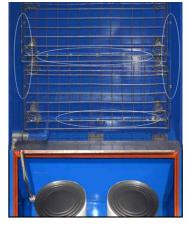

## Support Rack

Maintains smaller containers In place

# Spray Nozzles

Simultaneously cleans inner and outer surfaces

# Diaphragm Pump

Powered by 2 high performance double diaphragm pumps (46.2 gal/min.)