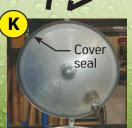

## When the unit is full of used solvent:

- 1- Make sure the lip of the boiler is clean.
- 2- Verify the cover seal is in good shape and clean.

**CE & OPERATION** 

- 3- Close the lid.4- Press the start button.
- 5- Verify that the oil breather vent (E/I) is not plugged up

- Check that the cover seal is in good shape and replace if necessary.
- Check the oil level in the overflow tank is at 1" (at a minimum) with a dipstick.

| RECOMMENDED SPARE PARTS |                  |             |   |                   |                                        |          |          |  |
|-------------------------|------------------|-------------|---|-------------------|----------------------------------------|----------|----------|--|
| #                       | Replacement bags | Part number | # | Description       | 120/120V                               | 180/180V | 240/240V |  |
| 1                       | 100 bags (SR120) | 300008      | 2 | Orange cover seal | 304020                                 |          |          |  |
|                         | 100 bags (SR180) | 300009      |   | Black cover seal  | 304025                                 |          |          |  |
|                         | 100 bags (SR240) | 300026      | 3 | Oil 5 gal / 20 L  | 300068 (SR240 : need 3 for oil change) |          |          |  |