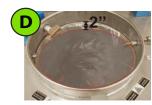

## **SOLVENT RECYCLERS** SR120 - 120V, SR180 - 180V & SR240 - 240V

IST DUTE:

Optional vacuum

CLEAN SOLVENT

|   | DAILY MAINTENAN                                                               |
|---|-------------------------------------------------------------------------------|
| Α | Ensure the clean solvent tank is empty.                                       |
| В | Remove the plastic bag and ensure the bottom of the boiler is clean.          |
|   | Remove any contaminants from the bottom of boiler.                            |
| С | Put a new plastic bag in the boiler and secure with the ring*                 |
| D | Fill up the unit with used solvent to a level of 2" below the retaining ring. |