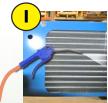

|  | W | EEK | LY | MA | INT | ENA | NCE |
|--|---|-----|----|----|-----|-----|-----|
|--|---|-----|----|----|-----|-----|-----|

Ensure that the condenser fins are clean and use an air blow gun if necessary.