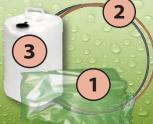

- Check that the cover seal is in good shape and replace if necessary.
- Check the oil level in the overflow tank is at 1" (at a minimum) with a dipstick.

| RECOMMENDED SPARE PARTS |                  |             |   |                   |                                        |          |          |  |
|-------------------------|------------------|-------------|---|-------------------|----------------------------------------|----------|----------|--|
| #                       | Replacement bags | Part number | # | Description       | 120/120V                               | 180/180V | 240/240V |  |
| 1                       | 100 bags (SR120) | 300008      | 2 | Orange cover seal | 304020                                 |          |          |  |
|                         | 100 bags (SR180) | 300009      |   | Black cover seal  | 304025                                 |          |          |  |
|                         | 100 bags (SR240) | 300026      | 3 | Oil 5 gal / 20 L  | 300068 (SR240 : need 3 for oil change) |          |          |  |