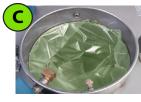

## **SOLVENT RECYCLERS** SR120 - 120V, SR180 - 180V & SR240 - 240V

IST DUTE:

Optional vacuum

CLEAN SOLVENT

|   | DAILY MAINTENAN                                                               |
|---|-------------------------------------------------------------------------------|
| Α | Ensure the clean solvent tank is empty.                                       |
| В | Remove the plastic bag and ensure the bottom of the boiler is clean.          |
|   | Remove any contaminants from the bottom of boiler.                            |
| С | Put a new plastic bag in the boiler and secure with the ring*                 |
| D | Fill up the unit with used solvent to a level of 2" below the retaining ring. |

<sup>\*</sup> Fold the protruding portion of the bag inwards so as not to cover any of the spouts.