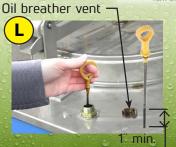

## When the unit is full of used solvent:

- 1- Make sure the lip of the boiler is clean.
- 2- Verify the cover seal is in good shape and clean.

**CE & OPERATION** 

- 3- Close the lid.4- Press the start button.
- 5- Verify that the oil breather vent (E/I) is not plugged up

- Check that the cover seal is in good shape and replace if necessary.
- Check the oil level in the overflow tank is at 1" (at a minimum) with a dipstick.

| RECOMMENDED SPARE PARTS |                  |             |   |                   |                                        |          |          |  |
|-------------------------|------------------|-------------|---|-------------------|----------------------------------------|----------|----------|--|
| #                       | Replacement bags | Part number | # | Description       | 120/120V                               | 180/180V | 240/240V |  |
| 1                       | 100 bags (SR120) | 300008      | 2 | Orange cover seal | 304020                                 |          |          |  |
|                         | 100 bags (SR180) | 300009      |   | Black cover seal  | 304025                                 |          |          |  |
|                         | 100 bags (SR240) | 300026      | 3 | Oil 5 gal / 20 L  | 300068 (SR240 : need 3 for oil change) |          |          |  |