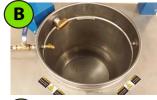

## **SOLVENT RECYCLERS** SR120 - 120V, SR180 - 180V & SR240 - 240V

IST DUTE:

Optional vacuum

CLEAN SOLVENT

|   | DAILY MAINTENAN                                                               |
|---|-------------------------------------------------------------------------------|
| Α | Ensure the clean solvent tank is empty.                                       |
| В | Remove the plastic bag and ensure the bottom of the boiler is clean.          |
|   | Remove any contaminants from the bottom of boiler.                            |
| С | Put a new plastic bag in the boiler and secure with the ring*                 |
| D | Fill up the unit with used solvent to a level of 2" below the retaining ring. |