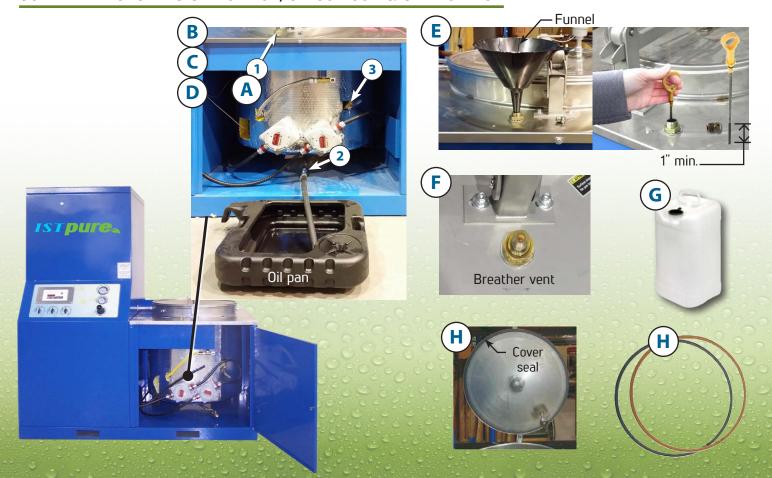

## SOLVENT RECYCLERS SR120-120V, SR180-180V & SR 240-240V

| STEPS FOR OIL CHANGE PROCEDURE                                                              |                                                                                                                                                         |             |  |
|---------------------------------------------------------------------------------------------|---------------------------------------------------------------------------------------------------------------------------------------------------------|-------------|--|
| Α                                                                                           | Remove the breather vent #1 and remove the ball valve #2 plug and open the purging valve #2.                                                            |             |  |
| В                                                                                           | Connect a piece of pipe to the ball valve #2, place an empty oil pan below and open the valve to purge the used oil.                                    |             |  |
| С                                                                                           | When empty, close the ball valve #2), remove the container and screw back the plug on the ball valve #2).                                               |             |  |
| D                                                                                           | Remove the plug and open the ball valve #3.                                                                                                             |             |  |
| E                                                                                           | Insert a funnel in breather vent hole #1 and pour new thermic oil until full. Oil level must be around 1" in the overflow tank. Verify with a dipstick. |             |  |
| F                                                                                           | Close the ball valve and screw back the plug $\#3$ , and the breather vent $\#1$ .                                                                      |             |  |
| G                                                                                           | Keep filling the unit until it is full. and screw back the plug. The oil level should be approximately 1" in the overflow tank. Verify with a gauge     |             |  |
| Н                                                                                           | Screw back the breather vent #1.                                                                                                                        |             |  |
| Change the oil every 2000 hours of work or once a year whichever comes first. (Recommended) |                                                                                                                                                         |             |  |
| Description                                                                                 |                                                                                                                                                         | Part number |  |
| Oil 5 gal / 20 L (need 3 for oil change) 330068                                             |                                                                                                                                                         | 330068      |  |
|                                                                                             | Orange cover seal 304020                                                                                                                                |             |  |
|                                                                                             | Black cover seal 304025                                                                                                                                 |             |  |