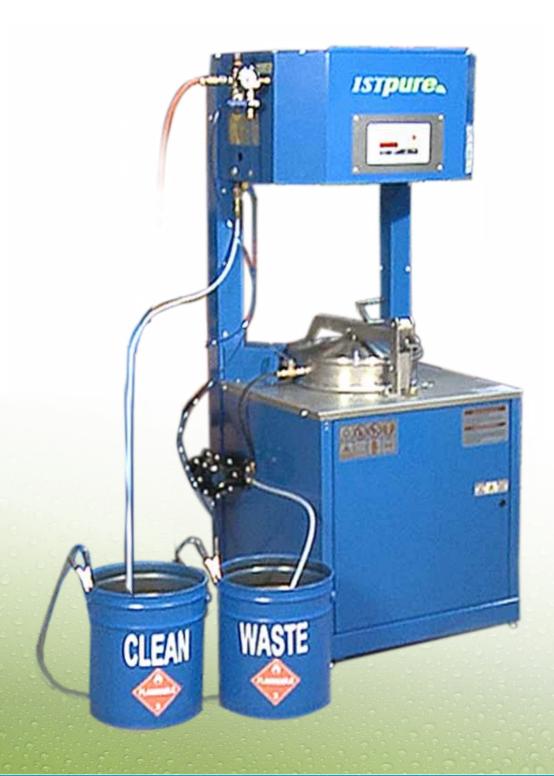

# AUTO-FILL FOR SOLVENT RECYCLERS SR30-30V & 60-60V



# INSTRUCTION MANUAL



## **VALVE & PUMP SETS**



### **SR60**

If the serial number of your unit is lower than T1-91X2-0257, it is running on a pump that has been replaced since.





 Old Pump
 New pump

 324598
 324596

You will need a retrofit kit to accommodate the new pump.













# **INTERIOR BOILER & DETAILS**









| ID  | Part # | Description               |
|-----|--------|---------------------------|
| 1   | 314582 | COVER SWITCH              |
| 2   | NPN    | SUPPORT                   |
| 3   | 322006 | JUNCTION BOX              |
| 4   | 919811 | COUPLING                  |
| 5   | 314066 | COMMUNICATION CABLE       |
| 6   | 616740 | CONNECTOR 2521            |
| 7   | NPN    | NIPPLE                    |
| 8   | 323501 | COUPLING                  |
| 9   | 919