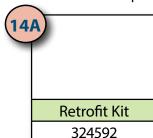

### **SR60**

If the serial number of your unit is lower than T1-91X2-0257, it is running on a pump that has been replaced since.

 Old Pump
 New pump

 324598
 324596

You will need a retrofit kit to accommodate the new pump.

# **INTERIOR BOILER & DETAILS**

| ID  | Part # | Description               |
|-----|--------|---------------------------|
| 1   | 314582 | COVER SWITCH              |
| 2   | NPN    | SUPPORT                   |
| 3   | 322006 | JUNCTION BOX              |
| 4   | 919811 | COUPLING                  |
| 5   | 314066 | COMMUNICATION CABLE       |
| 6   | 616740 | CONNECTOR 2521            |
| 7   | NPN    | NIPPLE                    |
| 8   | 323501 | COUPLING                  |
| 9   | 919810 | LEVEL SWITCH              |
| 10  | 919812 | REDUCTOR COUPLING         |
| 11  | 324532 | AUTO-FILL VALVE           |
| 12  | 323006 | 1/4" BALL-VALVE           |
| 13  | 324543 | ECO PUMP (SR30 ONLY)      |
| 14  | 324596 | PUMP (SR60 ONLY)          |
| 14A | 324592 | RETROFIT KIT FOR NEW PUMP |
| 15  | 324514 | 3/8" BLACK NYLON HOSE     |