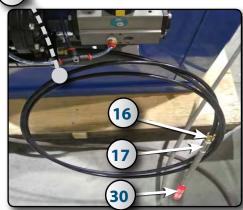

| ID | Part # | Description                                |
|----|--------|--------------------------------------------|
| 16 | 323166 | 3%" PL FITTING                             |
| 17 | 325501 | 1/4" S/S FITTING                           |
| 18 | 324571 | 1/4" BLUE HOSE                             |
| 19 | 324584 | "T" PUSH-IN FITTING                        |
| 20 | 324570 | 1⁄4" @ 1/8 PUSH-IN V                       |
| 21 | 323130 | ADAPTOR                                    |
| 22 | 323508 | 1⁄4" X 3" NIPPLE                           |
| 23 | 624308 | 1/4" X 1 1/8" "U" BOLT<br>C/W BOLTS & NUTS |
| 24 | NPN    | SUPPORT PLATE                              |
| 25 | 606101 | 1/4" PVC NYLON HOSE                        |
| 26 | 324560 | 14" - 90° PUSH-IN FITTING                  |
| 27 | 324003 | SOLENOID VALVE                             |
| 28 | 323130 | COMPRESSION CONNECTOR 3/8" X 1/4"          |
| 29 | 323190 | SPOUT: 1/4" PL 45° MF ELBOW                |
| 30 | 324624 | FILTER SUCTION STRAINER                    |