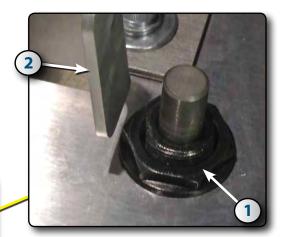

# **INTERIOR BOILER & DETAILS**

| ID  | Part # | Description               |
|-----|--------|---------------------------|
| 1   | 314582 | COVER SWITCH              |
| 2   | NPN    | SUPPORT                   |
| 3   | 322006 | JUNCTION BOX              |
| 4   | 919811 | COUPLING                  |
| 5   | 314066 | COMMUNICATION CABLE       |
| 6   | 616740 | CONNECTOR 2521            |
| 7   | NPN    | NIPPLE                    |
| 8   | 323501 | COUPLING                  |
| 9   | 919810 | LEVEL SWITCH              |
| 10  | 919812 | REDUCTOR COUPLING         |
| 11  | 324532 | AUTO-FILL VALVE           |
| 12  | 323006 | 1/4" BALL-VALVE           |
| 13  | 324543 | ECO PUMP (SR30 ONLY)      |
| 14  | 324596 | PUMP (SR60 ONLY)          |
| 14A | 324592 | RETROFIT KIT FOR NEW PUMP |
| 15  | 324514 | 3/8" BLACK NYLON HOSE     |