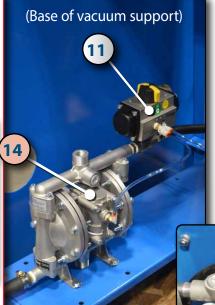

# **INTERIOR BOILER & DETAILS**

| ID  | Part # | Description               |
|-----|--------|---------------------------|
| 1   | 314582 | COVER SWITCH              |
| 2   | NPN    | SUPPORT                   |
| 3   | 322006 | JUNCTION BOX              |
| 4   | 919811 | COUPLING                  |
| 5   | 314066 | COMMUNICATION CABLE       |
| 6   | 616740 | CONNECTOR 2521            |
| 7   | NPN    | NIPPLE                    |
| 8   | 323501 | COUPLING                  |
| 9   | 919810 | LEVEL SWITCH              |
| 10  | 919812 | REDUCTOR COUPLING         |
| 11  | 324532 | AUTO-FILL VALVE           |
| 12  | 323006 | 1/4" BALL-VALVE           |
| 13  | 324543 | ECO PUMP (SR30 ONLY)      |
| 14  | 324596 | PUMP (SR60 ONLY)          |
| 14A | 324592 | RETROFIT KIT FOR NEW PUMP |
| 15  | 324514 | 3/8" BLACK NYLON HOSE     |