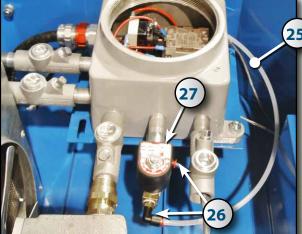

| ID | Part # | Description                                |
|----|--------|--------------------------------------------|
| 16 | 323166 | 3%" PL FITTING                             |
| 17 | 325501 | 1/4" S/S FITTING                           |
| 18 | 324571 | 1/4" BLUE HOSE                             |
| 19 | 324584 | "T" PUSH-IN FITTING                        |
| 20 | 324570 | 1⁄4" @ 1/8 PUSH-IN V                       |
| 21 | 323130 | ADAPTOR                                    |
| 22 | 323508 | 1⁄4" X 3" NIPPLE                           |
| 23 | 624308 | 1/4" X 1 1/8" "U" BOLT<br>C/W BOLTS & NUTS |
| 24 | NPN    | SUPPORT PLATE                              |
| 25 | 606101 | 1/4" PVC NYLON HOSE                        |
| 26 | 324560 | 14" - 90° PUSH-IN FITTING                  |
| 27 | 324003 | SOLENOID VALVE                             |
| 28 | 323130 | COMPRESSION CONNECTOR 3/8" X 1/4"          |
| 29 | 323190 | SPOUT: 1/4" PL 45° MF ELBOW                |
| 30 | 324624 | FILTER SUCTION STRAINER                    |