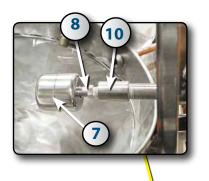

# **INTERIOR BOILER & DETAILS**

| ID  | Part # | Description               |
|-----|--------|---------------------------|
| 1   | 314582 | COVER SWITCH              |
| 2   | NPN    | SUPPORT                   |
| 3   | 322006 | JUNCTION BOX              |
| 4   | 919811 | COUPLING                  |
| 5   | 314066 | COMMUNICATION CABLE       |
| 6   | 616740 | CONNECTOR 2521            |
| 7   | NPN    | NIPPLE                    |
| 8   | 323501 | COUPLING                  |
| 9   | 919810 | LEVEL SWITCH              |
| 10  | 919812 | REDUCTOR COUPLING         |
| 11  | 324532 | AUTO-FILL VALVE           |
| 12  | 323006 | 1/4" BALL-VALVE           |
| 13  | 324543 | ECO PUMP (SR30 ONLY)      |
| 14  | 324596 | PUMP (SR60 ONLY)          |
| 14A | 324592 | RETROFIT KIT FOR NEW PUMP |
| 15  | 324514 | 3/8" BLACK NYLON HOSE     |