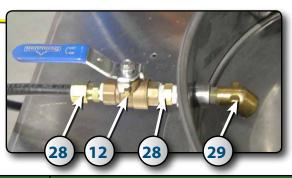

| ID | Part # | Description                                |
|----|--------|--------------------------------------------|
| 16 | 323166 | 3%" PL FITTING                             |
| 17 | 325501 | 1/4" S/S FITTING                           |
| 18 | 324571 | 1/4" BLUE HOSE                             |
| 19 | 324584 | "T" PUSH-IN FITTING                        |
| 20 | 324570 | 1⁄4" @ 1/8 PUSH-IN V                       |
| 21 | 323130 | ADAPTOR                                    |
| 22 | 323508 | 1⁄4" X 3" NIPPLE                           |
| 23 | 624308 | 1/4" X 1 1/8" "U" BOLT<br>C/W BOLTS & NUTS |
| 24 | NPN    | SUPPORT PLATE                              |
| 25 | 606101 | 1/4" PVC NYLON HOSE                        |
| 26 | 324560 | 14" - 90° PUSH-IN FITTING                  |
| 27 | 324003 | SOLENOID VALVE                             |
| 28 | 323130 | COMPRESSION CONNECTOR 3/8" X 1/4"          |
| 29 | 323190 | SPOUT: 1/4" PL 45° MF ELBOW                |
| 30 | 324624 | FILTER SUCTION STRAINER                    |