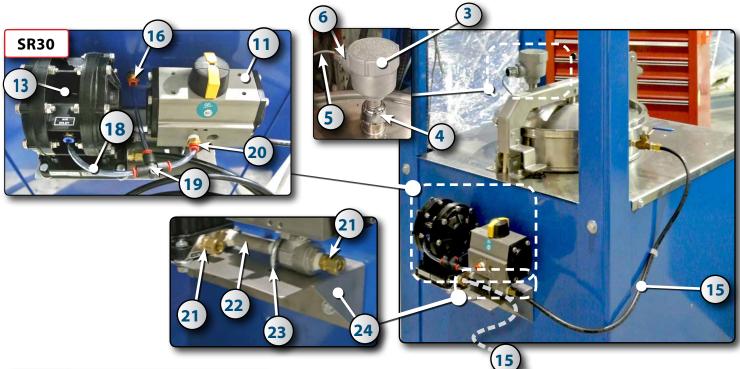

## **VALVE & PUMP SETS**

### **SR60**

If the serial number of your unit is lower than T1-91X2-0257, it is running on a pump that has been replaced since.

 Old Pump
 New pump

 324598
 324596

You will need a retrofit kit to accommodate the new pump.

# **INTERIOR BOILER & DETAILS**

| ID  | Part # | Description               |
|-----|--------|---------------------------|
| 1   | 314582 | COVER SWITCH              |
| 2   | NPN    | SUPPORT                   |
| 3   | 322006 | JUNCTION BOX              |
| 4   | 919811 | COUPLING                  |
| 5   | 314066 | COMMUNICATION CABLE       |
| 6   | 616740 | CONNECTOR 2521            |
| 7   | NPN    | NIPPLE                    |
| 8   | 323501 | COUPLING                  |
| 9   | 919810 | LEVEL SWITCH              |
| 10  | 919812 | REDUCTOR COUPLING         |
| 11  | 324532 | AUTO-FILL VALVE           |
| 12  | 323006 | 1/4" BALL-VALVE           |
| 13  | 324543 | ECO PUMP (SR30 ONLY)      |
| 14  | 324596 | PUMP (SR60 ONLY)          |
| 14A | 324592 | RETROFIT KIT FOR NEW PUMP |
| 15  | 324514 | 3/8" BLACK NYLON HOSE     |

| ID | Part # | Description                                |
|----|--------|--------------------------------------------|
| 16 | 323166 | 3%" PL FITTING                             |
| 17 | 325501 | 1/4" S/S FITTING                           |
| 18 | 324571 | 1/4" BLUE HOSE                             |
| 19 | 324584 | "T" PUSH-IN FITTING                        |
| 20 | 324570 | 1⁄4" @ 1/8 PUSH-IN V                       |
| 21 | 323130 | ADAPTOR                                    |
| 22 | 323508 | 1⁄4" X 3" NIPPLE                           |
| 23 | 624308 | 1/4" X 1 1/8" "U" BOLT<br>C/W BOLTS & NUTS |
| 24 | NPN    | SUPPORT PLATE                              |
| 25 | 606101 | 1/4" PVC NYLON HOSE                        |
| 26 | 324560 | 14" - 90° PUSH-IN FITTING                  |
| 27 | 324003 | SOLENOID VALVE                             |
| 28 | 323130 | COMPRESSION CONNECTOR 3/8" X 1/4"          |
| 29 | 323190 | SPOUT: 1/4" PL 45° MF ELBOW                |
| 30 | 324624 | FILTER SUCTION STRAINER                    |