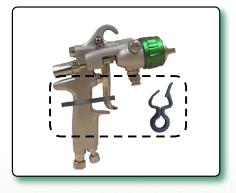

s

### **ACCESSORIES INCLUDED / OPTIONAL**

- Adapter tubes and fitters
- ✓ Trigger holding clamp
- Exhaust for solvent fume extraction
- ✓ Blue Filter kit
- ✓ Floor stand (optional)
- Instruction Manual

# **C E 🕼 II 2G T6**

IST surface manufactures standard and custom spray gun cleaners and cleaning equipment to be used with solvents or waterborne fluids. In addition to offering a wide selection of cleaning equipment, IST surface specializes in innovative engineering, integrated systems for compact to large parts. IST surface designs solutions for challenging parts washers, solvent recycling and surface treatment applications.



Timer control



Graco pump

Cup cleaning nozzles

Solvent or water rinse guns



rinse gun nozzle



"Easy locate system" gun mount

# **GUN TRIGGER CLAMP**



## WE ALSO RECOMMEND



The inline filtration system "Blue Filter" enhances the cleaning performance of the cleaner, increases its life span, lower its maintenance, and reduces wastes by filtering out the particules from cleaning fluid.

# **CHARACTERISTICS**

| Cleaning Station(s)          | 1 Automatic         |
|------------------------------|---------------------|
| Cleaning Station<br>Capacity | 1 Paint Gun / 1 Cup |
| Dimensions<br>(H x W x D)    | * 34" X 19" X 12"   |
| Weight                       | 42 lb               |
| Air input                    | 40/90 psi           |
| Air input connection         | 1⁄4″ NPT            |
| Warranty<br>Parts / Pump     | 2 years / 5 years   |
| Product No.                  | 350200              |
| * 58" with floor stand       |