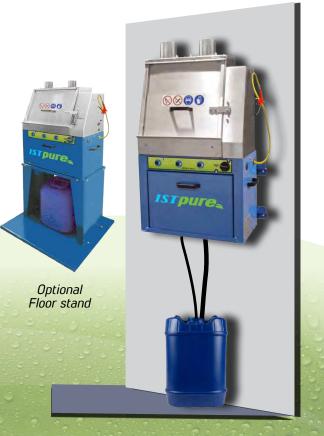

### **KEY FEATURES**

- Single automatic cleaning station adaptable for gravity feed and suction spray paint gun of any sizes and shapes
- Easy Locate System ensures that the paint spray gun is mounted in the best cleaning position without the need to change nozzles or attachments
- Cost-effective solution for reducing solvent or waterborne fluid consumption and wastes, and for increasing painter's productivity
- Optional floor stand for housing the fluid pail and avoiding wall mounting
- Automatic fume extraction built-in vent when using solventbased fluid
- Low air consumption of less than 2 cfm, thanks to Graco's high efficiency air-operated double diaphragm pump
- Long-term warranty : parts 2 years / pump 5 years
- Environmental-friendly solution : Reduces solvent or waterborne fluid consumption, hazardous waste, and VOC emissions

### **ACCESSORIES INCLUDED / OPTIONAL**

- Adapter tubes and fitters
- ✓ Trigger holding clamp
- Exhaust for solvent fume extraction
- ✓ Blue Filter kit
- ✓ Floor stand (optional)
- Instruction Manual

# **CHARACTERISTICS**

| Cleaning Station(s)          | 1 Automatic         |
|------------------------------|---------------------|
| Cleaning Station<br>Capacity | 1 Paint Gun / 1 Cup |
| Dimensions<br>(H x W x D)    | * 34" X 19" X 12"   |
| Weight                       | 42 lb               |
| Air input                    | 40/90 psi           |
| Air input connection         | 1⁄4″ NPT            |
| Warranty<br>Parts / Pump     | 2 years / 5 years   |
| Product No.                  | 350200              |
| * 58" with floor stand       |                     |