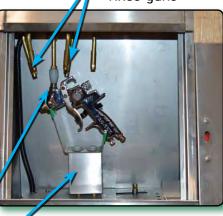

Timer control

Graco pump

Cup cleaning nozzles

Solvent or water rinse guns

rinse gun nozzle

"Easy locate system" gun mount