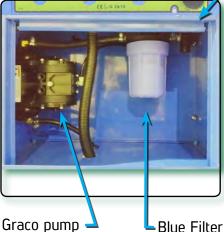

## POWERED BY A GRACO AIR OPERATED DOUBLE DIAPHRAGM PUMP

All our cleaners are powered by Graco's high efficiency air-operated double diaphragm pump providing a high performance fluid delivery with very low air consumption.

- 0 Long-term 5 year warranty
- Air consumption: < 2 cfm 0
- Air input: 40-90 psi 0
- 0 Output : 5 US gal per minute at 90 psi
- Air input connection: 1/4 NPT 0

ISTpure is a registered trademark of International Surface Technologies