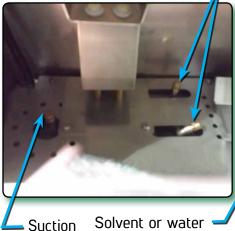

### **KEY FEATURES**

- Single automatic cleaning station adaptable for gravity feed and suction spray paint gun of any sizes and shapes
- Easy Locate System ensures that the paint spray gun is mounted in the best cleaning position without the need to change nozzles or attachments
- Cost-effective solution for reducing solvent or waterborne fluid consumption and wastes, and for increasing painter's productivity
- Optional floor stand for housing the fluid pail and avoiding wall mounting
- Automatic fume extraction built-in vent when using solventbased fluid
- Low air consumption of less than 2 cfm, thanks to Graco's high efficiency air-operated double diaphragm pump
- Long-term warranty : parts 2 years / pump 5 years
- Environmental-friendly solution : Reduces solvent or waterborne fluid consumption, hazardous waste, and VOC emissions

Timer control

Graco pump

Cup cleaning nozzles

Solvent or water rinse guns

rinse gun nozzle

"Easy locate system" gun mount