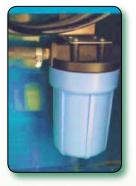

## WE ALSO RECOMMEND

The inline filtration system "Blue Filter" enhances the cleaning performance of the cleaner, increases its life span, lower its maintenance, and reduces wastes by filtering out the particules from cleaning fluid.