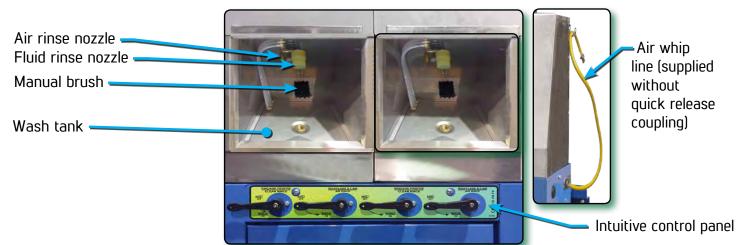

### **KEY FEATURES**

- ✓ **Low fluid consumption**: 80–100 ml per wash
- ✓ Dual manual cleaning stations equipped with robust brush, air whip line, clean rinse and air rinse / drying nozzles
- Cost-effective solution for reducing solvent or waterborne fluid consumption and wastes, and for increasing painter's productivity
- ✓ Optional floor stand to avoid wall mounting
- ✓ Pump less durable system
- ✓ Automatic fume extraction built-in vent when using solvent-based fluid
- ✓ **Long-term warranty**: parts 2 years / pump 5 years
- ✓ Environmental-friendly solution : Reduces solvent or waterborne fluid consumption, hazardous waste, and VOC emissions

#### **INSIDE VIEW**