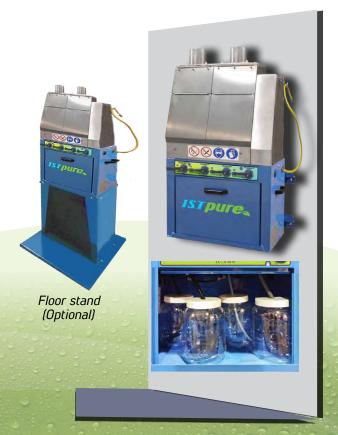

# **GWM 100 TWIN**

Standard wall mounting shown

**ISTpure's GWM 100 TWIN** is a **compact and economical** unit designed for body shops and users who require repetitive color and coating changes to provide a quick rinse / clean solution. Its versatile **dual manual** cleaning stations allow to efficiently clean gravity fed paint spray guns as well as PPS and other disposable cup adapters.

The **GWM 100 TWIN** is a **hybrid cleaner** designed to clean both solvent-based and/or waterborne paint equipment in one simple to use system.

Increase the life span of your paint equipment of up to 75% and get ready for the next paint job in no time!

### **KEY FEATURES**

- ✓ **Low fluid consumption**: 80–100 ml per wash
- ✓ Dual manual cleaning stations equipped with robust brush, air whip line, clean rinse and air rinse / drying nozzles
- Cost-effective solution for reducing solvent or waterborne fluid consumption and wastes, and for increasing painter's productivity
- ✓ Optional floor stand to avoid wall mounting
- ✓ Pump less durable system
- ✓ Automatic fume extraction built-in vent when using solvent-based fluid
- ✓ **Long-term warranty**: parts 2 years / pump 5 years
- ✓ Environmental-friendly solution : Reduces solvent or waterborne fluid consumption, hazardous waste, and VOC emissions