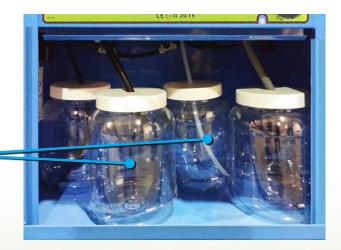

### **FLUID CONTAINERS**

Clean and waste waterborne or solvent containers

For use with 2 L containers only