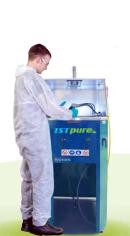

**ISTpure's** spray gun cleaner **GWM 300** is an ergonomic and robust cleaner that is suitable for medium-to-heavy users. Its large manual cleaning station allows to clean efficiently the exterior and the interior of paint spray gun as well as PPS and other disposable cup adapters.

The **GWM 300** is a **hybrid cleaner** designed to clean either solvent-based or waterborne paint equipment in one simple to use system.

Increase the life span of your paint equipment of up to 75% and get ready for the next paint job in no time!