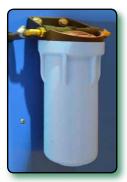

**ISTpure's** spray gun cleaner **GWM 300** is an ergonomic and robust cleaner that is suitable for medium-to-heavy users. Its large manual cleaning station allows to clean efficiently the exterior and the interior of paint spray gun as well as PPS and other disposable cup adapters.

The **GWM 300** is a **hybrid cleaner** designed to clean either solvent-based or waterborne paint equipment in one simple to use system.

Increase the life span of your paint equipment of up to 75% and get ready for the next paint job in no time!

### **CHARACTERISTICS**

| Cleaning Station(s)          | 1 Manual            | ł        |
|------------------------------|---------------------|----------|
| Cleaning Station<br>Capacity | 1 Paint Gun / 1 Cup |          |
| Dimensions<br>(H x W x D)    | 60" X 21" X 15 ¾"   |          |
| Weight                       | 104 lb              |          |
| Air input                    | 40/90 psi           |          |
| Air input connection         | 1⁄4″ NPT            |          |
| Warranty<br>Parts / Pump     | 2 years / 5 years   | Laver Ju |
| Product No.                  | 350300              | A CANA   |