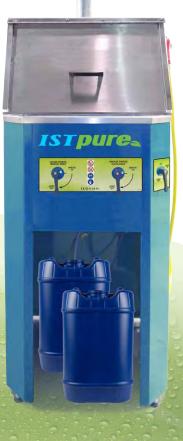

**ISTpure's** spray gun cleaner **GWM 300** is an ergonomic and robust cleaner that is suitable for medium-to-heavy users. Its large manual cleaning station allows to clean efficiently the exterior and the interior of paint spray gun as well as PPS and other disposable cup adapters.

### **CHARACTERISTICS**

| Cleaning Station(s)          | 1 Manual            | ł        |
|------------------------------|---------------------|----------|
| Cleaning Station<br>Capacity | 1 Paint Gun / 1 Cup |          |
| Dimensions<br>(H x W x D)    | 60" X 21" X 15 ¾"   |          |
| Weight                       | 104 lb              |          |
| Air input                    | 40/90 psi           |          |
| Air input connection         | 1⁄4″ NPT            |          |
| Warranty<br>Parts / Pump     | 2 years / 5 years   | Laver Ju |
| Product No.                  | 350300              | A CANA   |