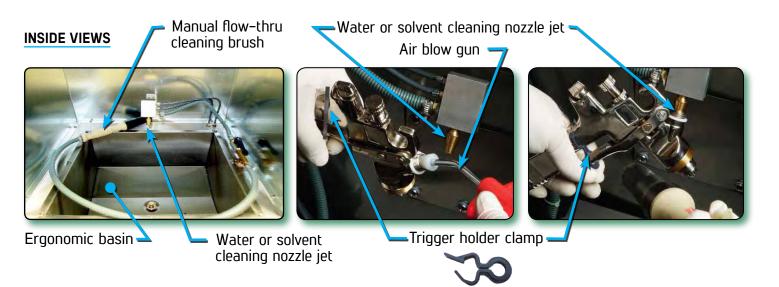

#### **KEY FEATURES**

- Single manual cleaning station equipped with large basin, flow-through cleaning brush, manual rinse with clean fluid, air rinse / drying, and air blow gun
- High power cleaning up to 5 gal (20 liters) per minute
- Cost-effective solution for reducing solvent or waterborne fluid consumption and wastes, and for increasing painter's productivity
- Automatic fume extraction built-in vent when using solvent-based fluid
- Solvent pail is kept inside the cleaner housing
- Low air consumption of less than 2 cfm, thanks to Graco's high efficiency air-operated double diaphragm pump
- ✓ **Long-term warranty :** parts 2 years / pump 5 years
- Environmental-friendly solution : Reduces solvent or waterborne fluid consumption, hazardous waste, and VOC emissions

**ISTpure's** spray gun cleaner **GWM 300** is an ergonomic and robust cleaner that is suitable for medium-to-heavy users. Its large manual cleaning station allows to clean efficiently the exterior and the interior of paint spray gun as well as PPS and other disposable cup adapters.