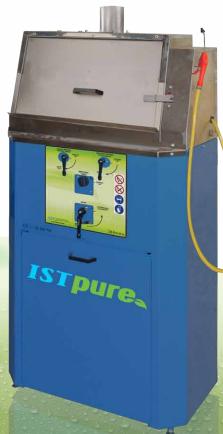

# **GWMA 500**

Ergonomic cleaning height

ISTpure's spray gun cleaner GWMA 500 is an ergonomic and robust cleaner that is suitable for medium-to-heavy users with repetitive color or coating changes. Its combined manual and automatic cleaning station allows to clean efficiently up to two paint spray guns along with PPS and other disposable cup adapters simultaneously in less than 30 seconds using the automatic wash setup or to proceed to a full-wash of disassembled guns using its manual wssh setup and tools.

#### **CHARACTERISTICS**

| Cleaning Station(s)          | 1 Manual / 1 Automatic |
|------------------------------|------------------------|
| Cleaning Station<br>Capacity | 2 Paint Guns / 2 Cups  |
| Dimensions<br>(H x W x D)    | 60" X 28" X 15 ¾"      |
| Weight                       | 126 lb                 |
| Air input                    | 40/90 psi              |
| Air input connection         | 1/4" NPT               |
| Warranty<br>Parts / Pump     | 2 years / 5 years      |
| Product No.                  | 350500                 |
|                              |                        |