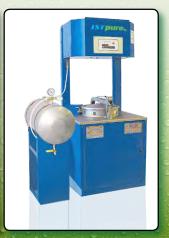

# **GWMA 500**

Ergonomic cleaning height

ISTpure's spray gun cleaner GWMA 500 is an ergonomic and robust cleaner that is suitable for medium-to-heavy users with repetitive color or coating changes. Its combined manual and automatic cleaning station allows to clean efficiently up to two paint spray guns along with PPS and other disposable cup adapters simultaneously in less than 30 seconds using the automatic wash setup or to proceed to a full-wash of disassembled guns using its manual wssh setup and tools.

**The GWMA 500** is a **hybrid cleaner** designed to clean either solvent-based or waterborne paint equipment in one simple to use system.

Increase the life span of your paint equipment of up to 75% and get ready for the next paint job in no time!

## **KEY FEATURES**

- Single automatic/manual cleaning station equipped with two adaptive gun mounts and cleaning nozzles, manual flowthrough cleaning brush, air rinse nozzle, fluid tap, manual rinse with clean fluid, and air blow gun
- ✓ High power cleaning up to 5 gal (20 liters) per minute
- Cost-effective solution for reducing solvent or waterborne fluid consumption and wastes, and for increasing painter's productivity
- ✓ Easy Locate System ensures that the paint spray gun is mounted in the best cleaning position without the need to change nozzles or attachments
- Automatic fume extraction built-in vent when using solvent-based fluid
- ✓ Solvent pail is kept inside the cleaner housing
- ✓ **Low air consumption** of less than 2 cfm, thanks to **Graco's** high efficiency air-operated double diaphragm pump
- ✓ **Long-term warranty**: parts 2 years / pump 5 years
- ✓ Environmental-friendly solution : Reduces solvent or waterborne fluid consumption, hazardous waste, and VOC emissions

#### **CHARACTERISTICS**

| Cleaning Station(s)          | 1 Manual / 1 Automatic |
|------------------------------|------------------------|
| Cleaning Station<br>Capacity | 2 Paint Guns / 2 Cups  |
| Dimensions<br>(H x W x D)    | 60" X 28" X 15 ¾"      |
| Weight                       | 126 lb                 |
| Air input                    | 40/90 psi              |
| Air input connection         | 1/4" NPT               |
| Warranty<br>Parts / Pump     | 2 years / 5 years      |
| Product No.                  | 350500                 |
|                              |                        |