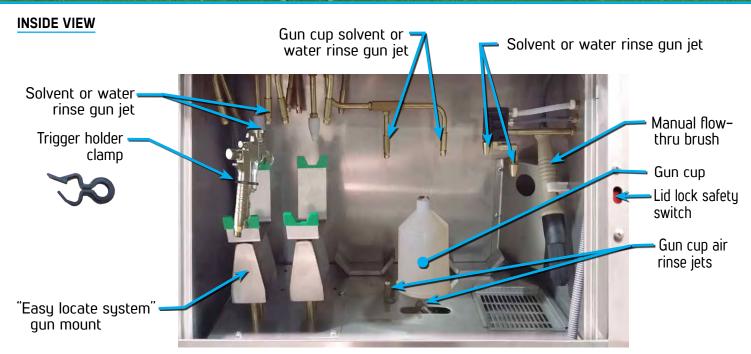

## **KEY FEATURES**

- Single automatic/manual cleaning station equipped with two adaptive gun mounts and cleaning nozzles, manual flowthrough cleaning brush, air rinse nozzle, fluid tap, manual rinse with clean fluid, and air blow gun
- ✓ High power cleaning up to 5 gal (20 liters) per minute
- Cost-effective solution for reducing solvent or waterborne fluid consumption and wastes, and for increasing painter's productivity
- ✓ Easy Locate System ensures that the paint spray gun is mounted in the best cleaning position without the need to change nozzles or attachments
- Automatic fume extraction built-in vent when using solvent-based fluid
- ✓ Solvent pail is kept inside the cleaner housing
- ✓ **Low air consumption** of less than 2 cfm, thanks to **Graco's** high efficiency air-operated double diaphragm pump
- ✓ **Long-term warranty**: parts 2 years / pump 5 years
- ✓ Environmental-friendly solution : Reduces solvent or waterborne fluid consumption, hazardous waste, and VOC emissions