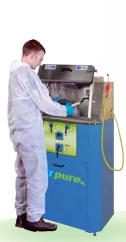

# **GWMA 500**

Ergonomic cleaning height

ISTpure's spray gun cleaner GWMA 500 is an ergonomic and robust cleaner that is suitable for medium-to-heavy users with repetitive color or coating changes. Its combined manual and automatic cleaning station allows to clean efficiently up to two paint spray guns along with PPS and other disposable cup adapters simultaneously in less than 30 seconds using the automatic wash setup or to proceed to a full-wash of disassembled guns using its manual wssh setup and tools.

**The GWMA 500** is a **hybrid cleaner** designed to clean either solvent-based or waterborne paint equipment in one simple to use system.

Increase the life span of your paint equipment of up to 75% and get ready for the next paint job in no time!