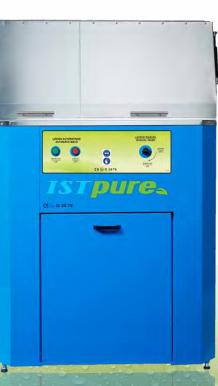

<u>Istpure</u>

Hybrid cleaning

Ergonomic cleaning height

# **GWMA 700 HYBRID**

Introducing the next generation of spray gun cleaner: One machine, one universal cleaner for both solvent and waterborne cleaning!

ISTpure's spray gun cleaner GWMA 700 HYBRID is the future of spray gun cleaning, using exclusive Puretech Cleaning Fluid, a universal cleaner that is suitable for solvent-based and/or waterborne paint equipment cleaning in one simple to use system.

The new **GWMA 700 HYBRID** is an ergonomic and robust cleaner that is suitable for medium-to-heavy users with repetitive color or coating changes. Its combined manual and automatic cleaning station allow to clean efficiently up to two paint spray guns along with PPS and other disposable cup adapters simultaneously using the automatic wash setup or to proceed to a full wash of disassembled guns using its manual wash setup and tools.