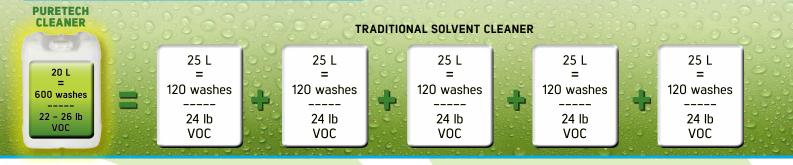

#### **KEY FEATURES**

- Automatic\*/manual cleaning stations equipped with large basin, two adaptive gun mounts and cleaning nozzles, manual flow-through cleaning brush, air rinse / drying nozzle, fluid tap, manual rinse with clean fluid, paint trap, and air blow gun
- Easy Locate System ensures that the spray gun is mounted in the best cleaning position without the need to change nozzles or attachments
- One fluid\*\* for both solvent and waterborne cleaning
- Increased efficiency up to 600 washes per 20 L drum  $\checkmark$
- Non-flammable and non-hazardous cleaning fluid for the  $\checkmark$ user
- No fume, no air extraction needed  $\checkmark$
- Powered by Graco's high efficiency air-operated double diaphragm pump (<2 cfm)
- Long-term warranty : parts 2 years / pump 5 years
- Environmental-friendly solution : Reduces solvent or water- $\checkmark$ borne fluid consumption, hazardous waste, and VOC emissions
- Automatic wash currently only suitable for gravity fed spray guns any other spray gun must be cleaned manually.
- To be used with Puretech Cleaning Fluid only.

#### Low VOC\* spray gun cleaner to be used with **GWMA 700 HYBRID**

- One universal cleaning fluid for solvent 0 and waterborne cleaning
- Non-hazardous to health & 0 biodegradable
- 0 Do not require rinsing
- No air extraction needed 0
- 0 Non flammable & non corrosive
  - \* VOC : volatile organic compound