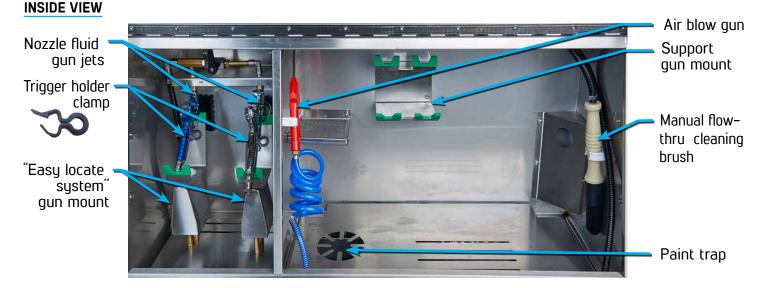

#### **KEY FEATURES**

- Automatic\*/manual cleaning stations equipped with large basin, two adaptive gun mounts and cleaning nozzles, manual flow-through cleaning brush, air rinse / drying nozzle, fluid tap, manual rinse with clean fluid, paint trap, and air blow gun
- Easy Locate System ensures that the spray gun is mounted in the best cleaning position without the need to change nozzles or attachments
- One fluid\*\* for both solvent and waterborne cleaning
- Increased efficiency up to 600 washes per 20 L drum  $\checkmark$
- Non-flammable and non-hazardous cleaning fluid for the  $\checkmark$ user
- No fume, no air extraction needed  $\checkmark$
- Powered by Graco's high efficiency air-operated double diaphragm pump (<2 cfm)
- Long-term warranty : parts 2 years / pump 5 years
- Environmental-friendly solution : Reduces solvent or water- $\checkmark$ borne fluid consumption, hazardous waste, and VOC emissions
- Automatic wash currently only suitable for gravity fed spray guns any other spray gun must be cleaned manually.
- To be used with Puretech Cleaning Fluid only.

### ACCESSORIES INCLUDED

- Air blow gun
- Adapter tubes and fitters
- Cleaning nozzles
- Trigger holding clamp (2)
- Blue Filter kit
- Instruction manual