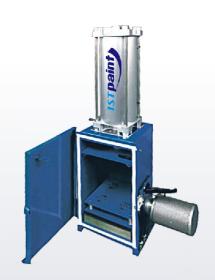

## IAC SERIES AEROSOL CRUSHER

ISTpaint's Aerosol Can Crusher is an air-powered unit designed to crush up-to 4 aerosol cans in seconds. This produces significant savings in money spent for waste material.

Not only it reduces the size of waste aerosol cans by up-to 80%, but once processed, they are crushed, pierced, degased and are safe for disposal.

## **KEY FEATURES**

- 4 Aerosol Capacity (2 or 4 at a time)
- Pierces aerosol
- Gases absorbed by filtration
- Up to 80% Compaction
- Can be recycled as non-hazardous waste
- Safety interlock
- o Max aerosol size 101/4" height
- Reduced hazardous waste storage
- Includes conversion plates to crush paint cans up to 5 liters

## **TECHNICAL SPECIFICATIONS**

| Dimension (H x W x D) | 45" x 13¾" x 12"    |
|-----------------------|---------------------|
| Weight                | 40 kg / 88 lb       |
| Compression Force     | 1,200 kg / 2,645 lb |
| Air Input             | 90-100 psi          |