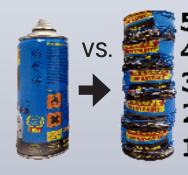

Not only it reduces the size of waste aerosol cans by up-to 80%, but once processed, they are crushed, pierced, degased and are safe for disposal.

## **KEY FEATURES**

- 4 Aerosol Capacity (2 or 4 at a time)
- Pierces aerosol
- Gases absorbed by filtration
- Up to 80% Compaction
- Can be recycled as non-hazardous waste
- Safety interlock
- o Max aerosol size 101/4" height
- Reduced hazardous waste storage
- Includes conversion plates to crush paint cans up to 5 liters