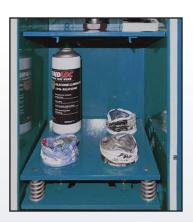

Not only it reduces the size of waste aerosol cans by up-to 80%, but once processed, they are crushed, pierced, degased and are safe for disposal.

## **KEY FEATURES**

- 4 Aerosol Capacity (2 or 4 at a time)
- Pierces aerosol
- Gases absorbed by filtration
- Up to 80% Compaction
- Can be recycled as non-hazardous waste
- Safety interlock
- o Max aerosol size 101/4" height
- Reduced hazardous waste storage
- Includes conversion plates to crush paint cans up to 5 liters