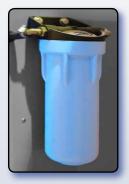

#### WE ALSO RECOMMEND

The optional inline filtration system "Blue Filter" enhances the cleaning performance of the cleaner, increases its life span, lower its maintenance, and reduces wastes by filtering out the particules from cleaning fluid.