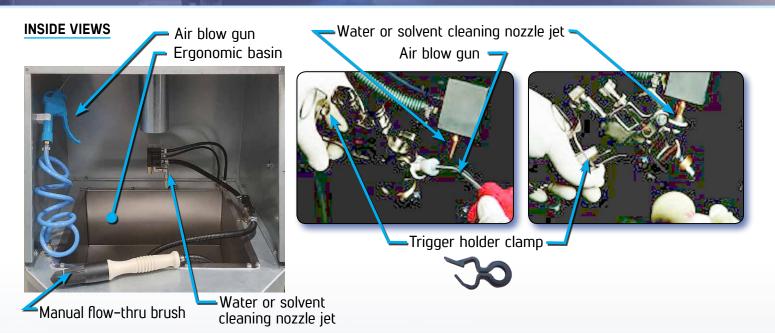

## KEY FEATURES

- Single manual cleaning station equipped with large basin, flow-through cleaning brush, manual rinse with clean fluid, air rinse / drying, and air blow gun
- High power cleaning up to 5 gal (20 liters) per minute
- Cost-effective solution for reducing solvent or waterborne fluid consumption and wastes, and for increasing painter's productivity
- Automatic fume extraction built-in vent when using solvent-based fluid
- Solvent pail is kept inside the cleaner housing
- Low air consumption of less than 2 cfm, thanks to Graco's high efficiency air-operated double diaphragm pump
- ✓ Long-term warranty : parts 2 years / pump 5 years
- Environmental-friendly solution : Reduces solvent or waterborne fluid consumption, hazardous waste, and VOC emissions

**ISTpaint's** spray gun cleaner **GWM 300** is an ergonomic and robust cleaner that is suitable for medium-to-heavy users. Its large manual cleaning station allows to clean efficiently the exterior and the interior of paint spray gun as well as PPS and other disposable cup adapters.