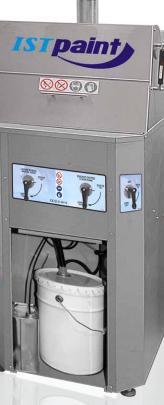

# **GWM 300**

ISTPEID

Ergonomic cleaning height

Solvent version shown

**ISTpaint's** spray gun cleaner **GWM 300** is an ergonomic and robust cleaner that is suitable for medium-to-heavy users. Its large manual cleaning station allows to clean efficiently the exterior and the interior of paint spray gun as well as PPS and other disposable cup adapters.

The **GWM 300** is a **hybrid cleaner** designed to clean either solvent-based or waterborne paint equipment in one simple to use system.

Increase the life span of your paint equipment of up to 75% and get ready for the next paint job in no time!