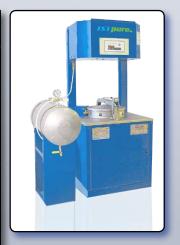

# **GWMA 600 TWIN**

ISTpaint's spray gun cleaner GWMA 600 TWIN is a versatile and multi-user dual cleaning station that is suitable for medium-to-heavy users with repetitive color or coating changes. Its dual combined manual and automatic cleaning stations allow to clean efficiently up to two paint spray guns along with PPS and other disposable cup adapters simultaneously in **less than 30 seconds** using the automatic wash setup or to proceed to a full-wash of disassembled guns using its manual wash setup and tools.

### **KEY FEATURES**

- Dual automatic/manual cleaning stations equipped with large basin, adaptive gun mount and cleaning nozzles, manual flow-through cleaning brush, air rinse / drying nozzle, fluid tap, manual rinse with clean fluid, and air blow gun
- Cost-effective solution for reducing solvent or waterborne fluid consumption and wastes, and for increasing painter's productivity
- High power cleaning up to 5 gal (20 liters) per minute
- Easy Locate System ensures that the paint spray gun is mounted in the best cleaning position without the need to change nozzles or attachments
- Automatic fume extraction built-in vent when using solventbased fluid
- Solvent pail is kept inside the cleaner housing
- Low air consumption of less than 2 CFM, thanks to Graco's high efficiency air-operated double diaphragm pump
- **Long-term warranty:** parts 2 years / pump 5 years
- Environmental-friendly solution: Reduces solvent or waterborne fluid consumption, hazardous waste, and VOC emissions

### **CHARACTERISTICS**

| Cleaning<br>Station(s)       | 2 Manual / 2 Automatic |
|------------------------------|------------------------|
| Cleaning Station<br>Capacity | 2 Paint Guns / 2 Cups  |
| Dimensions<br>(H x W x D)    | 60" X 46" X 15 ¾"      |
| Weight                       | 154 lb                 |
| Air input                    | 40/90 psi              |
| Air input connection         | 1⁄4" NPT               |
| Warranty<br>Parts / Pump     | 2 years / 5 years      |
| Product No.                  | 350600                 |