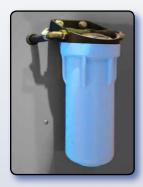

## **WE ALSO RECOMMEND**

optional inline filtration system 'Blue Filter" enhances the cleaning performance of cleaner. increases the life lower its span, maintenance. and reduces wastes bu filtering out the particules from cleaning fluid.