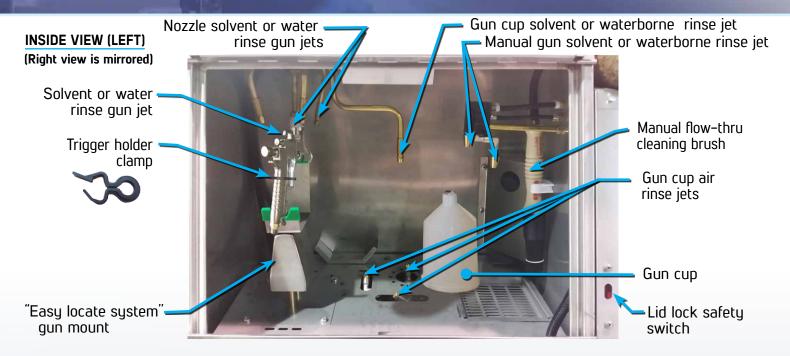

### **KEY FEATURES**

- Dual automatic/manual cleaning stations equipped with large basin, adaptive gun mount and cleaning nozzles, manual flow-through cleaning brush, air rinse / drying nozzle, fluid tap, manual rinse with clean fluid, and air blow gun
- Cost-effective solution for reducing solvent or waterborne fluid consumption and wastes, and for increasing painter's productivity
- High power cleaning up to 5 gal (20 liters) per minute
- Easy Locate System ensures that the paint spray gun is mounted in the best cleaning position without the need to change nozzles or attachments
- Automatic fume extraction built-in vent when using solventbased fluid
- Solvent pail is kept inside the cleaner housing
- Low air consumption of less than 2 CFM, thanks to Graco's high efficiency air-operated double diaphragm pump
- **Long-term warranty:** parts 2 years / pump 5 years
- Environmental-friendly solution: Reduces solvent or waterborne fluid consumption, hazardous waste, and VOC emissions

### ACCESSORIES INCLUDED / OPTIONAL

- Air blow gun (2)
- Adapter tubes and fitters
- Cleaning nozzles
- Trigger holding clamp
- Exhaust for solvent fume extraction (2)
- Blue Filter kit (optional)
- Instruction Manual