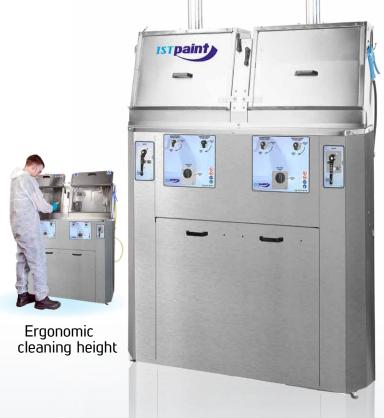

# **GWMA 600 TWIN**

ISTpaint's spray gun cleaner GWMA 600 TWIN is a versatile and multi-user dual cleaning station that is suitable for medium-to-heavy users with repetitive color or coating changes. Its dual combined manual and automatic cleaning stations allow to clean efficiently up to two paint spray guns along with PPS and other disposable cup adapters simultaneously in **less than 30 seconds** using the automatic wash setup or to proceed to a full-wash of disassembled guns using its manual wash setup and tools.

The GWMA 600 TWIN is a hybrid cleaner designed to clean both solvent-based and/or waterborne paint equipment in one simple to use system.

Increase the life span of your paint equipment of up to 75% and get ready for the next paint job in no time!

### **KEY FEATURES**

- Dual automatic/manual cleaning stations equipped with large basin, adaptive gun mount and cleaning nozzles, manual flow-through cleaning brush, air rinse / drying nozzle, fluid tap, manual rinse with clean fluid, and air blow gun
- Cost-effective solution for reducing solvent or waterborne fluid consumption and wastes, and for increasing painter's productivity
- High power cleaning up to 5 gal (20 liters) per minute
- Easy Locate System ensures that the paint spray gun is mounted in the best cleaning position without the need to change nozzles or attachments
- Automatic fume extraction built-in vent when using solventbased fluid
- Solvent pail is kept inside the cleaner housing
- Low air consumption of less than 2 CFM, thanks to Graco's high efficiency air-operated double diaphragm pump
- **Long-term warranty:** parts 2 years / pump 5 years
- Environmental-friendly solution: Reduces solvent or waterborne fluid consumption, hazardous waste, and VOC emissions

### **CHARACTERISTICS**

| Cleaning<br>Station(s)       | 2 Manual / 2 Automatic |
|------------------------------|------------------------|
| Cleaning Station<br>Capacity | 2 Paint Guns / 2 Cups  |
| Dimensions<br>(H x W x D)    | 60" X 46" X 15 ¾"      |
| Weight                       | 154 lb                 |
| Air input                    | 40/90 psi              |
| Air input connection         | 1⁄4" NPT               |
| Warranty<br>Parts / Pump     | 2 years / 5 years      |
| Product No.                  | 350600                 |