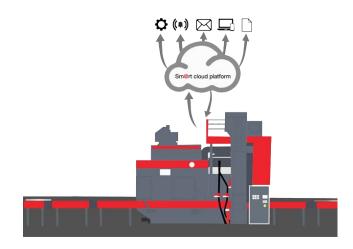

# **SM@RT CLOUD PLATFORM**

The Sm@rt Cloud Platform enables you to monitor and optimize the performance of the shot blaster, the dust collector, and the blast wheel.

It collects data – such as hours counter, current and historical alarms, and much more – and it reduces the abrasive and energy consumption of the machine by monitoring and adjusting its parameter for optimal efficiency.

It also provides an easy access to the machine documentation (user manual, service book, and video instruction) and has a spare parts ordering platform to facilitate the upkeep of the machine and avoid production interruptions.