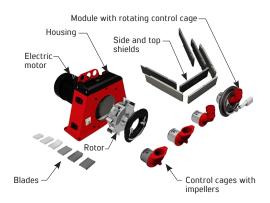

# FEATURING GOSTOL TST'S IR SM@RT MULTI-OPTION BLAST WHEELS

- Return on investment Competitive price, low-cost operation, fast payback
- **High blasting performance** Adaptable blast pattern, automatic blast control, high impact energy, optional oscillating blast wheels

Three quality levels for optimal service life

- Premium quality Long service life, high blasting reliability, long-lasting components
- Wide variety of options More than 150 combinations of materials
- Spare parts availability Spare parts ready for fast shipment
- Long warranty Up to 10,000 hours full guarantee

Parts are universal and interchangeable to allow for easy upgrades.