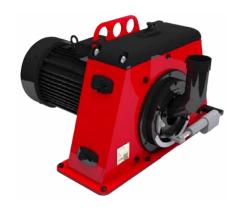

# FEATURING GOSTOL TST'S IR SM@RT MULTI-OPTION BLAST WHEELS

- Return on investment Competitive price, low-cost operation, fast payback
- **High blasting performance** Adaptable blast pattern, automatic blast control, high impact energy, optional oscillating blast wheels

Three quality levels for optimal service life

- Premium quality Long service life, high blasting reliability, long-lasting components
- Wide variety of options More than 150 combinations of materials
- Spare parts availability Spare parts ready for fast shipment
- Long warranty Up to 10,000 hours full guarantee

Parts are universal and interchangeable to allow for easy upgrades.