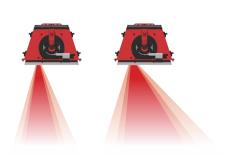

## Adaptable blast pattern and speed

Blast pattern and rotation speed can be adjusted to accommodate a wide variety of applications.