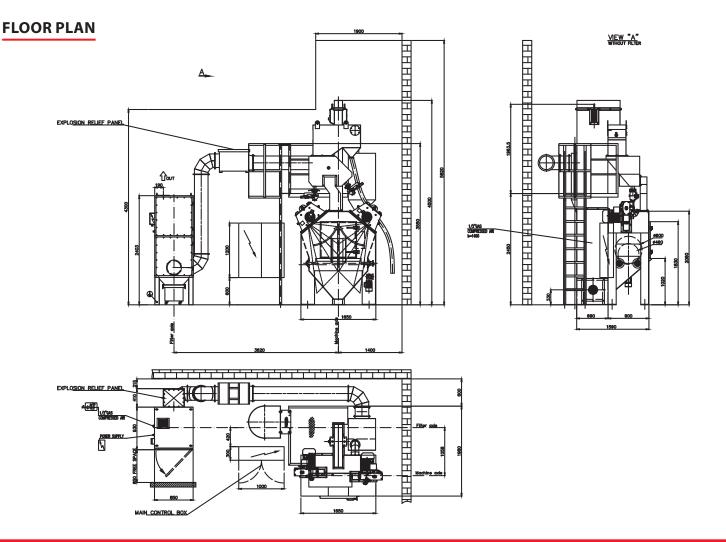

## **TECHNICAL DATA**

| Machine type                           | PP-20    |
|----------------------------------------|----------|
| Max working diameter of wheel rim (in) | Ø 23 5%  |
| Min working diameter of wheel rim (in) | Ø 18 1⁄8 |
| Max width of wheel rim (in)            | 13 ¾     |
| Min width of wheel rim (in)            | 2 3⁄4    |
| Max loading (lb)                       | 110      |
| Number of throwing wheels              | 2        |
| Power of throwing wheels (kW)          | 7,5      |
| Dust collector type                    | ATEX     |
| Number of filter cartridges            | 4        |