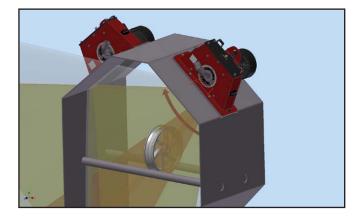

gostolts

Operator loads the wheel rim in the shot blasting machine on the rollers, which turn during the shot blasting. Shot blasting machine operates automatically; the time of blasting is programed. The PP type blasting machine has built-in 2 throwing wheels ir-320 that are set at different angles. One wheel moves, which enables even more efficient blasting.