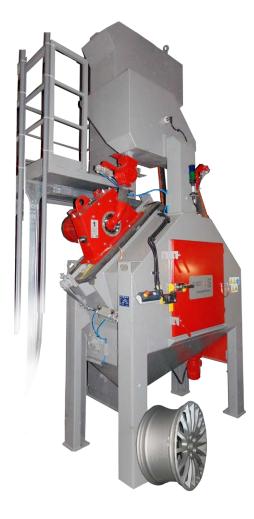

gostolts

Operator loads the wheel rim in the shot blasting machine on the rollers, which turn during the shot blasting. Shot blasting machine operates automatically; the time of blasting is programed. The PP type blasting machine has built-in 2 throwing wheels ir-320 that are set at different angles. One wheel moves, which enables even more efficient blasting.