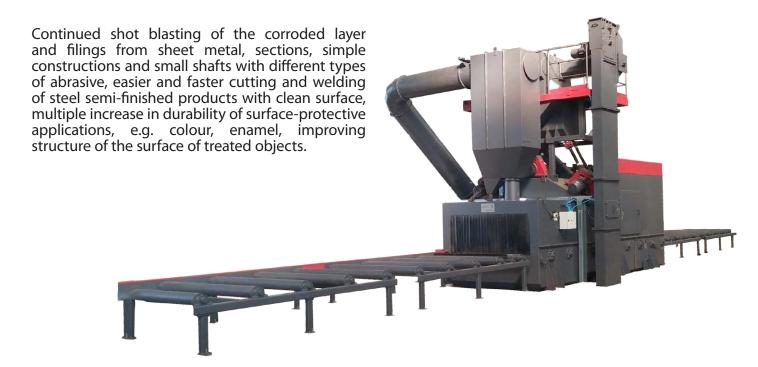

#### **DESCRIPTION**

Treated objects move through the machine on a roller conveyor. Turbines made from wear-resistant materials with power from 5.5 to 30 kW provide efficient shot blasting. The shot blasting part of the machine's robust housing is protected by wear resistant shields made from manganese steel. Entry seals chamber with series of rubber screens and the exit cleaning chamber keep the abrasive inside the machine. Rotating brush and high-pressure fan remove the abrasive from the treated object before it exits the machine. Screw conveyors, an elevator and sand cleaner provide returning and continuing cleaning of the abrasive. Standard equipmentincludes: PLC Klockner Moeller or Siemens, display, automatic or manual mode, automatic start-up of turbine, working hours counter, variable frequency drive of the cylinder drive, etc. In addition to the above mentioned machines we also offer already developed machines P-500, P-1000 x 800, P-2000 x 1000, P-2000 x Ø 1500, P-2500 x 1000, P-2800 x 1500, P-3500 x 1200 and special machines for shot blasting rod materials, tubes, steel bottles (conical cylinders), vats and special machines by order. Machines may be built into highly productive lines for basic colour application, including drying chamber, automatic colouring chamber and drying tunnel.