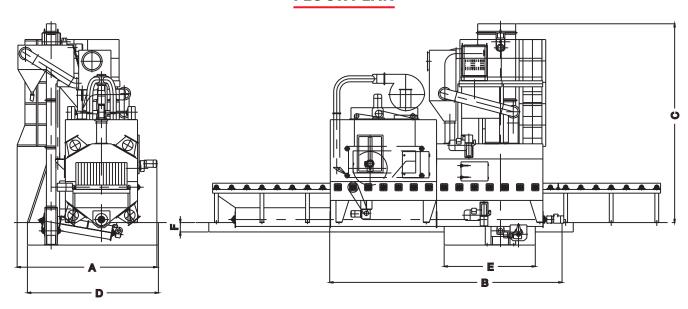

Integrated filter with filtration area (ft²)                                                      | 646         | 969         | 969        | 1,453      |
| Abrasive blow off chamber with incl.<br>brush (manual bursh height adjustment<br>by press button) | included    |             |            |            |
| Machine height (ft)                                                                               | 18          |             |            |            |
| Foundation                                                                                        | not needed  |             |            |            |
| Reversible direction of roller conveyor drive                                                     | included    |             |            |            |

### **FLOOR PLAN**