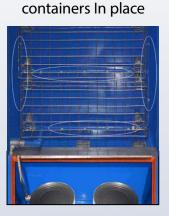

# INDUSTRIAL PAIL WASHER PW SERIES

Industrial Pail Washer is designed to wash the interior and the exterior of open pails ranging from ¼ to 5 gallons in size or other types of containers. An optional potholder can be used to hold smaller containers in place during washing.

## **PW1 MODEL**

PW1 Pail Washer can be set for cleaning 1 x 5 gal/19 L or up to 6 x 1 gal/3.78 L cans. It is made of durable galvanized steel for a long-lasting, rustproof finish.

#### 6-CANS VERSION

6 cans up to 1 gal / 3.78 L cleans inner surfaces with a multi jet high velocity nozzles