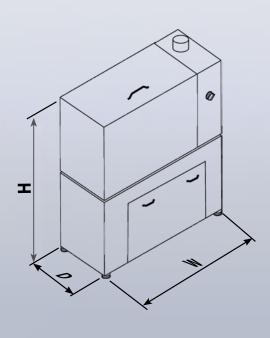

## **FLOOR PLAN**

| DIMENSIONS                                  | PW2               | PW4               | PW8               | PW12               |  |
|---------------------------------------------|-------------------|-------------------|-------------------|--------------------|--|
| Overall Dim's (cover open) <b>H x D x W</b> | 67" x 45½" x 24¾" | 67" x 45½" x 72¾" | 67" x 45½" x 78¾" | 67" x 45½" x 114½" |  |
| Overall Height (closed)(h)                  | 42"               |                   |                   |                    |  |
| Capacity                                    | 2 x 5 gal/19 L    | 4 x 5 gal/19 L    | 8 x 5 gal/19 L    | 12 x 5 gal/19 L    |  |
| Pump capacity (gal/min)                     | 46.2              |                   |                   |                    |  |
| Air input ( <b>psi</b> )                    | 75-100            |                   |                   |                    |  |
| Air consumption (cfm)                       | 40                |                   |                   |                    |  |
| Weight ( <b>lb</b> )                        | 325               | 650               | 1,300             | 1,950              |  |