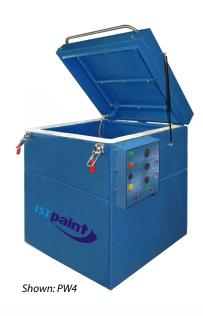

### **PW2 TO PW12 MODELS**

Heavy-Duty PW2 to PW12 solvent washers are made of industrial quality painted steel for durable use and trouble-free. An optional stainless steel finish is available to resist rusting and solvent spills.

## **PW2 TO 12 MODEL**