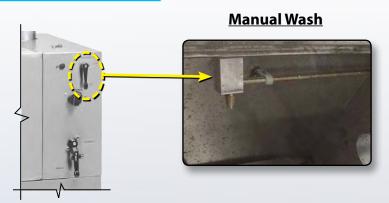

| 12-pail capacity |
| repaint)            |                 | 2               | The state of the s | The Parks        |

#### **COMPATIBLE PAINT PAILS**



5 gal/19 L



1 gal/3.78 L



1/4 gal/1 L

#### **OTHER APPLICATIONS**

- ✓ Mixer Blade Washing
- ✓ Hose Washing
- ✓ Pump Washing





## **PW1 MODEL**

PW1 Pail Washer can be set for cleaning 1 x 5 gal/19 L or up to 6 x 1 gal/3.78 L cans. It is made of durable galvanized steel for a long-lasting, rustproof finish.



#### **WASHING CAPABILITIES**

#### **SINGLE PAIL VERSION**



1 pail up to 5 gal/19 L cleans inner surfaces with one drape spray

#### 6-CANS VERSION





6 cans up to 1 gal / 3.78 L cleans inner surfaces with a multi jet high velocity nozzles

## **AVAILABLE OPTIONS**



## **Lid Cleaning**



## **TECHNICAL SPECIFICATIONS**

|                                                   | Single Pail        | 6 Cans             |  |  |
|---------------------------------------------------|--------------------|--------------------|--|--|
| Overall Dim's<br><b>H x D x W</b>                 | 40%" x 17½" x 33¼" | 45¾" x 17½" x 33¼" |  |  |
| Capacity                                          | 1 x 5 gal/19 L     | 6 x 1 gal /3.78 L  |  |  |
| Pump capacity<br>@ 75 psi <b>(gal/min)</b>        | 10.5               |                    |  |  |
| Air input ( <b>psi</b> )                          | 75-100             |                    |  |  |
| Air consumption (cfm)                             | 4-7                | 5-9                |  |  |
| Weight ( <b>lb</b> )