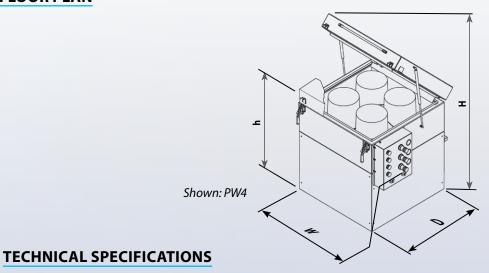

## **FLOOR PLAN**

| DIMENSIONS                                  | PW2               | PW4               | PW8               | PW12               |  |
|---------------------------------------------|-------------------|-------------------|-------------------|--------------------|--|
| Overall Dim's (cover open) <b>H x D x W</b> | 67" x 45½" x 24¾" | 67" x 45½" x 72¾" | 67" x 45½" x 78¾" | 67" x 45½" x 114½" |  |
| Overall Height (closed)(h)                  | 42"               |                   |                   |                    |  |
| Capacity                                    | 2 x 5 gal/19 L    | 4 x 5 gal/19 L    | 8 x 5 gal/19 L    | 12 x 5 gal/19 L    |  |
| Pump capacity (gal/min)                     | 46.2              |                   |                   |                    |  |
| Air input ( <b>psi</b> )                    | 75-100            |                   |                   |                    |  |
| Air consumption (cfm)                       | 40                |                   |                   |                    |  |
| Weight ( <b>lb</b> )                        | 325               | 650               | 1,300             | 1,950              |  |