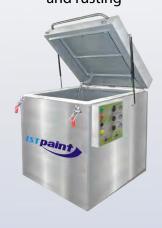

### **PW2 TO PW12 MODELS**

Heavy-Duty PW2 to PW12 solvent washers are made of industrial quality painted steel for durable use and trouble-free. An optional stainless steel finish is available to resist rusting and solvent spills.

Optional Clean Rinse allows you to obtain a better cleaning quality by finishing the cleaning cycle with a separate clean solvent drum.

It is recommended to combine this washer with an ISTpure Solvent Recycler to reduce the operation costs and toxic wastes generated by the wash cycles.