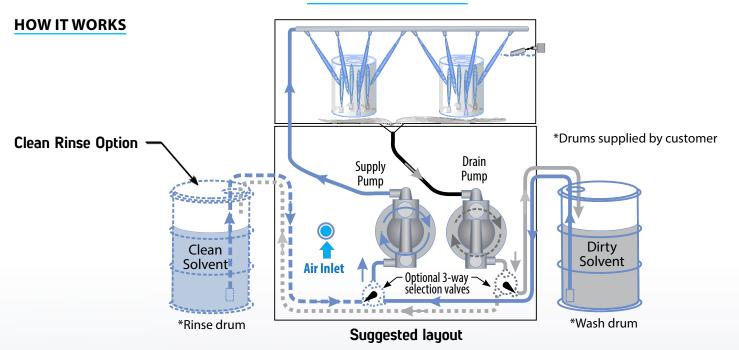

Optional Clean Rinse allows you to obtain a better cleaning quality by finishing the cleaning cycle with a separate clean solvent drum.

It is recommended to combine this washer with an ISTpure Solvent Recycler to reduce the operation costs and toxic wastes generated by the wash cycles.

## Clean Rinse Cycle Optimize cleaning

Optimize cleaning performance with clean rinse option

## <u>Diaphragm Pump</u>

Powered by high performance double diaphragm pump(s)

## **Spray Nozzles**

Simultaneously cleans inner and outer surfaces

## <u>High Level Sensor</u>

Optional high level sensor switch turns solvent supply off if drain is clogged