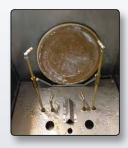

## **PW1 MODEL**

PW1 Pail Washer can be set for cleaning 1 x 5 gal/19 L or up to 6 x 1 gal/3.78 L cans. It is made of durable galvanized steel for a long-lasting, rustproof finish.

#### **SINGLE PAIL VERSION**

1 pail up to 5 gal/19 L cleans inner surfaces with one drape spray

#### 6-CANS VERSION

6 cans up to 1 gal / 3.78 L cleans inner surfaces with a multi jet high velocity nozzles