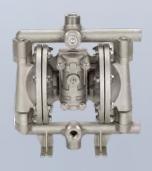

Heavy-Duty PW2 to PW12 solvent washers are made of industrial quality painted steel for durable use and trouble-free. An optional stainless steel finish is available to resist rusting and solvent spills.

Optional Clean Rinse allows you to obtain a better cleaning quality by finishing the cleaning cycle with a separate clean solvent drum.

It is recommended to combine this washer with an ISTpure Solvent Recycler to reduce the operation costs and toxic wastes generated by the wash cycles.



#### **AVAILABLE OPTIONS**

<u>Support</u> Maintains smaller



Stainless Steel Finish
Resists solvent spills
and rusting



## Clean Rinse Cycle Optimize cleaning

Optimize cleaning performance with clean rinse option



## <u>Diaphragm Pump</u>

Powered by high performance double diaphragm pump(s)



## **Spray Nozzles**

Simultaneously cleans inner and outer surfaces



## <u>High Level Sensor</u>

Optional high level sensor switch turns solvent supply off if drain is clogged







## **PW2 TO 12 MODEL**



## **FLOOR PLAN**



| DIMENSIONS                                  | PW2               | PW4               | PW8               | PW12               |  |
|---------------------------------------------|-------------------|-------------------|-------------------|--------------------|--|
| Overall Dim's (cover open) <b>H x D x W</b> | 67" x 45½" x 24¾" | 67" x 45½" x 72¾" | 67" x 45½" x 78¾" | 67" x 45½" x 114½" |  |
| Overall Height (closed)(h)                  | 42"               |                   |                   |                    |  |
| Capacity