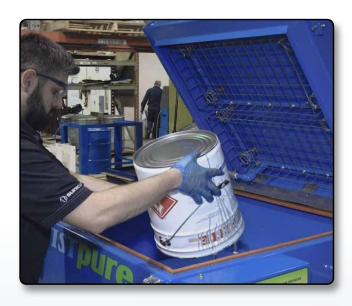

# INDUSTRIAL PAIL WASHER PW SERIES

Industrial Pail Washer is designed to wash the interior and the exterior of open pails ranging from ¼ to 5 gallons in size or other types of containers. An optional potholder can be used to hold smaller containers in place during washing.

The PW is fully pneumatic, features all explosion proof components, and can be located in Class I, Division I hazardous areas.

## **PW1 MODEL**

PW1 Pail Washer can be set for cleaning 1 x 5 gal/19 L or up to 6 x 1 gal/3.78 L cans. It is made of durable galvanized steel for a long-lasting, rustproof finish.