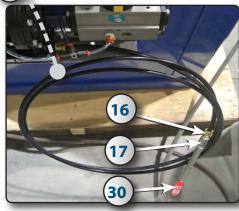

| ID | Part # | Description                                |
|----|--------|--------------------------------------------|
| 16 | 323166 | 3%" PL FITTING                             |
| 17 | 325501 | 1/4" S/S FITTING                           |
| 18 | 324571 | 1/4" BLUE HOSE                             |
| 19 | 324584 | "T" PUSH-IN FITTING                        |
| 20 | 324570 | 1/4" @ 1/8 PUSH-IN V                       |
| 21 | 323130 | ADAPTOR                                    |
| 22 | 323508 | 1⁄4" X 3" NIPPLE                           |
| 23 | 624308 | 1/4" X 1 1/8" "U" BOLT<br>C/W BOLTS & NUTS |
| 24 | NPN    | SUPPORT PLATE                              |
| 25 | 606101 | 1/4" PVC NYLON HOSE                        |
| 26 | 324560 | 1/4" - 90° PUSH-IN FITTING                 |
| 27 | 324003 | SOLENOID VALVE                             |
| 28 | 323130 | COMPRESSION CONNECTOR 3/8" X 1/4"          |
| 29 | 323190 | SPOUT: 1/4" PL 45° MF ELBOW                |
| 30 | 324624 | FILTER SUCTION STRAINER                    |