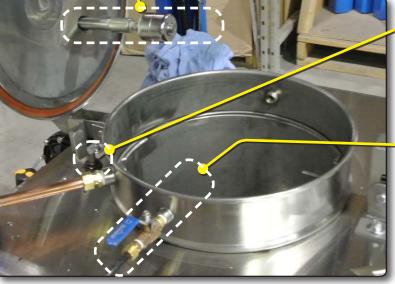

# **INTERIOR BOILER & DETAILS**

| ID  | Part # | Description               |
|-----|--------|---------------------------|
| 1   | 314582 | COVER SWITCH              |
| 2   | NPN    | SUPPORT                   |
| 3   | 322006 | JUNCTION BOX              |
| 4   | 919811 | COUPLING                  |
| 5   | 314066 | COMMUNICATION CABLE       |
| 6   | 616740 | CONNECTOR 2521            |
| 7   | NPN    | NIPPLE                    |
| 8   | 323501 | COUPLING                  |
| 9   | 919810 | LEVEL SWITCH              |
| 10  | 919812 | REDUCTOR COUPLING         |
| 11  | 324532 | AUTO-FILL VALVE           |
| 12  | 323006 | 1⁄4" BALL-VALVE           |
| 13  | 324543 | ECO PUMP (SR30 ONLY)      |
| 14  | 324596 | PUMP (SR60 ONLY)          |
| 14A | 324592 | RETROFIT KIT FOR NEW PUMP |
| 15  | 324514 | 3/8" BLACK NYLON HOSE     |

| ID | Part # | Description                                |
|----|--------|--------------------------------------------|
| 16 | 323166 | 3%" PL FITTING                             |
| 17 | 325501 | 1/4" S/S FITTING                           |
| 18 | 324571 | 1/4" BLUE HOSE                             |
| 19 | 324584 | "T" PUSH-IN FITTING                        |
| 20 | 324570 | 1/4" @ 1/8 PUSH-IN V                       |
| 21 | 323130 | ADAPTOR                                    |
| 22 | 323508 | 1⁄4" X 3" NIPPLE                           |
| 23 | 624308 | 1/4" X 1 1/8" "U" BOLT<br>C/W BOLTS & NUTS |
| 24 | NPN    | SUPPORT PLATE                              |
| 25 | 606101 | 1/4" PVC NYLON HOSE                        |
| 26 | 324560 | 1/4" - 90° PUSH-IN FITTING                 |
| 27 | 324003 | SOLENOID VALVE                             |
| 28 | 323130 | COMPRESSION CONNECTOR 3/8" X 1/4"          |
| 29 | 323190 | SPOUT: 1/4" PL 45° MF ELBOW                |
| 30 | 324624 | FILTER SUCTION STRAINER                    |