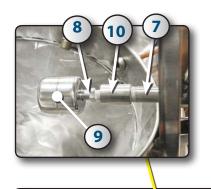

# **INTERIOR BOILER & DETAILS**

| ID  | Part # | Description               |
|-----|--------|---------------------------|
| 1   | 314582 | COVER SWITCH              |
| 2   | NPN    | SUPPORT                   |
| 3   | 322006 | JUNCTION BOX              |
| 4   | 919811 | COUPLING                  |
| 5   | 314066 | COMMUNICATION CABLE       |
| 6   | 616740 | CONNECTOR 2521            |
| 7   | NPN    | NIPPLE                    |
| 8   | 323501 | COUPLING                  |
| 9   | 919810 | LEVEL SWITCH              |
| 10  | 919812 | REDUCTOR COUPLING         |
| 11  | 324532 | AUTO-FILL VALVE           |
| 12  | 323006 | 1⁄4" BALL-VALVE           |
| 13  | 324543 | ECO PUMP (SR30 ONLY)      |
| 14  | 324596 | PUMP (SR60 ONLY)          |
| 14A | 324592 | RETROFIT KIT FOR NEW PUMP |
| 15  | 324514 | 3/8" BLACK NYLON HOSE     |