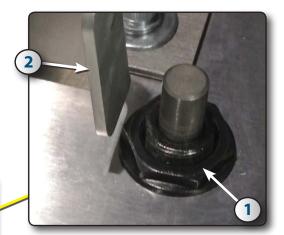

# **INTERIOR BOILER & DETAILS**

| ID  | Part # | Description               |
|-----|--------|---------------------------|
| 1   | 314582 | COVER SWITCH              |
| 2   | NPN    | SUPPORT                   |
| 3   | 322006 | JUNCTION BOX              |
| 4   | 919811 | COUPLING                  |
| 5   | 314066 | COMMUNICATION CABLE       |
| 6   | 616740 | CONNECTOR 2521            |
| 7   | NPN    | NIPPLE                    |
| 8   | 323501 | COUPLING                  |
| 9   | 919810 | LEVEL SWITCH              |
| 10  | 919812 | REDUCTOR COUPLING         |
| 11  | 324532 | AUTO-FILL VALVE           |
| 12  | 323006 | 1⁄4" BALL-VALVE           |
| 13  | 324543 | ECO PUMP (SR30 ONLY)      |
| 14  | 324596 | PUMP (SR60 ONLY)          |
| 14A | 324592 | RETROFIT KIT FOR NEW PUMP |
| 15  | 324514 | 3/8" BLACK NYLON HOSE     |