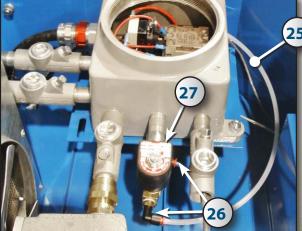

| ID | Part # | Description                                |
|----|--------|--------------------------------------------|
| 16 | 323166 | 3%" PL FITTING                             |
| 17 | 325501 | 1/4" S/S FITTING                           |
| 18 | 324571 | 1/4" BLUE HOSE                             |
| 19 | 324584 | "T" PUSH-IN FITTING                        |
| 20 | 324570 | 1/4" @ 1/8 PUSH-IN V                       |
| 21 | 323130 | ADAPTOR                                    |
| 22 | 323508 | 1⁄4" X 3" NIPPLE                           |
| 23 | 624308 | 1/4" X 1 1/8" "U" BOLT<br>C/W BOLTS & NUTS |
| 24 | NPN    | SUPPORT PLATE                              |
| 25 | 606101 | 1/4" PVC NYLON HOSE                        |
| 26 | 324560 | 1/4" - 90° PUSH-IN FITTING                 |
| 27 | 324003 | SOLENOID VALVE                             |
| 28 | 323130 | COMPRESSION CONNECTOR 3/8" X 1/4"          |
| 29 | 323190 | SPOUT: 1/4" PL 45° MF ELBOW                |
| 30 | 324624 | FILTER SUCTION STRAINER                    |