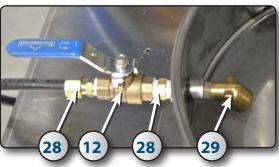

| ID | Part # | Description                                |
|----|--------|--------------------------------------------|
| 16 | 323166 | 3%" PL FITTING                             |
| 17 | 325501 | 1/4" S/S FITTING                           |
| 18 | 324571 | 1/4" BLUE HOSE                             |
| 19 | 324584 | "T" PUSH-IN FITTING                        |
| 20 | 324570 | 1/4" @ 1/8 PUSH-IN V                       |
| 21 | 323130 | ADAPTOR                                    |
| 22 | 323508 | 1⁄4" X 3" NIPPLE                           |
| 23 | 624308 | 1/4" X 1 1/8" "U" BOLT<br>C/W BOLTS & NUTS |
| 24 | NPN    | SUPPORT PLATE                              |
| 25 | 606101 | 1/4" PVC NYLON HOSE                        |
| 26 | 324560 | 1/4" - 90° PUSH-IN FITTING                 |
| 27 | 324003 | SOLENOID VALVE                             |
| 28 | 323130 | COMPRESSION CONNECTOR 3/8" X 1/4"          |
| 29 | 323190 | SPOUT: 1/4" PL 45° MF ELBOW                |
| 30 | 324624 | FILTER SUCTION STRAINER                    |