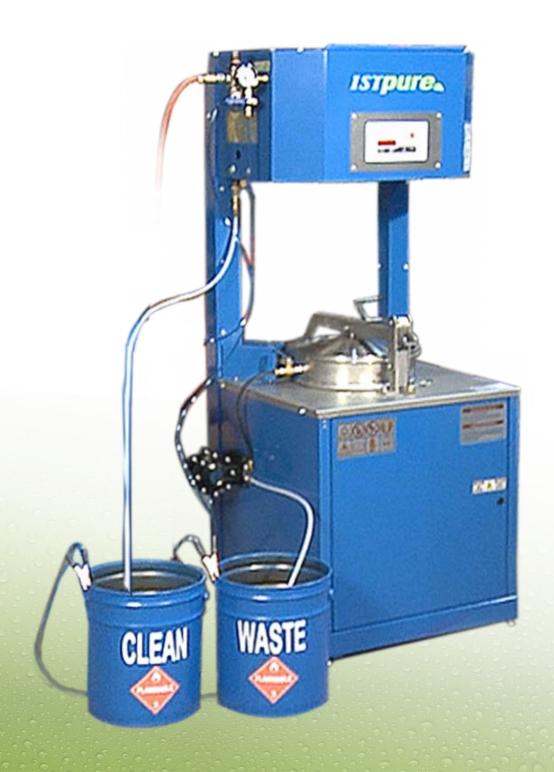

# AUTO-FILL FOR SOLVENT RECYCLERS SR30-30V & 60-60V



# INSTRUCTION MANUAL

# INNOVATION AND LEADING TECHNOLOGY

# **VALVE & PUMP SETS**



## **SR60**

If the serial number of your unit is lower than T1-91X2-0257, it is running on a pump that has been replaced since.





 Old Pump
 New pump

 324598
 324596

You will need a retrofit kit to accommodate the new pump.









# **INTERIOR BOILER & DETAILS**









| ID  | Part # | Description               |
|-----|--------|---------------------------|
| 1   | 314582 | COVER SWITCH              |
| 2   | NPN    | SUPPORT                   |
| 3   | 322006 | JUNCTION BOX              |
| 4   | 919811 | COUPLING                  |
| 5   | 314066 | COMMUNICATION CABLE       |
| 6   | 616740 | CONNECTOR 2521            |
| 7   | NPN    | NIPPLE                    |
| 8   | 323501 | COUPLING