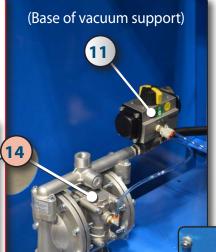

# **INTERIOR BOILER & DETAILS**

| ID  | Part # | Description               |
|-----|--------|---------------------------|
| 1   | 314582 | COVER SWITCH              |
| 2   | NPN    | SUPPORT                   |
| 3   | 322006 | JUNCTION BOX              |
| 4   | 919811 | COUPLING                  |
| 5   | 314066 | COMMUNICATION CABLE       |
| 6   | 616740 | CONNECTOR 2521            |
| 7   | NPN    | NIPPLE                    |
| 8   | 323501 | COUPLING                  |
| 9   | 919810 | LEVEL SWITCH              |
| 10  | 919812 | REDUCTOR COUPLING         |
| 11  | 324532 | AUTO-FILL VALVE           |
| 12  | 323006 | 1⁄4" BALL-VALVE           |
| 13  | 324543 | ECO PUMP (SR30 ONLY)      |
| 14  | 324596 | PUMP (SR60 ONLY)          |
| 14A | 324592 | RETROFIT KIT FOR NEW PUMP |
| 15  | 324514 | 3/8" BLACK NYLON HOSE     |