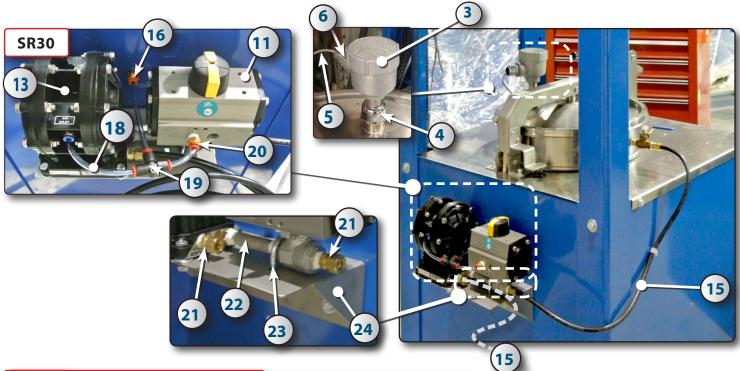

# **VALVE & PUMP SETS**

## **SR60**

If the serial number of your unit is lower than T1-91X2-0257, it is running on a pump that has been replaced since.

 Old Pump
 New pump

 324598
 324596

You will need a retrofit kit to accommodate the new pump.

# **INTERIOR BOILER & DETAILS**

| ID  | Part # | Description               |
|-----|--------|---------------------------|
| 1   | 314582 | COVER SWITCH              |
| 2   | NPN    | SUPPORT                   |
| 3   | 322006 | JUNCTION BOX              |
| 4   | 919811 | COUPLING                  |
| 5   | 314066 | COMMUNICATION CABLE       |
| 6   | 616740 | CONNECTOR 2521            |
| 7   | NPN    | NIPPLE                    |
| 8   | 323501 | COUPLING                  |
| 9   | 919810 | LEVEL SWITCH              |
| 10  | 919812 | REDUCTOR COUPLING         |
| 11  | 324532 | AUTO-FILL VALVE           |
| 12  | 323006 | 1⁄4" BALL-VALVE           |
| 13  | 324543 | ECO PUMP (SR30 ONLY)      |
| 14  | 324596 | PUMP (SR60 ONLY)          |
| 14A | 324592 | RETROFIT KIT FOR NEW PUMP |
| 15  | 324514 | 3/8" BLACK NYLON HOSE     |

| ID | Part # | Description                                |
|----|--------|--------------------------------------------|
| 16 | 323166 | 3%" PL FITTING                             |
| 17 | 325501 | 1/4" S/S FITTING                           |
| 18 | 324571 | 1/4" BLUE HOSE                             |
| 19 | 324584 | "T" PUSH-IN FITTING                        |
| 20 | 324570 | 1/4" @ 1/8 PUSH-IN V                       |
| 21 | 323130 | ADAPTOR                                    |
| 22 | 323508 | 1⁄4" X 3" NIPPLE                           |
| 23 | 624308 | 1/4" X 1 1/8" "U" BOLT<br>C/W BOLTS & NUTS |
| 24 | NPN    | SUPPORT PLATE                              |
| 25 | 606101 | 1/4" PVC NYLON HOSE                        |
| 26 | 324560 | 1/4" - 90° PUSH-IN FITTING                 |
| 27 | 324003 | SOLENOID VALVE                             |
| 28 | 323130 | COMPRESSION CONNECTOR 3/8" X 1/4"          |
| 29 | 323190 | SPOUT: 1/4" PL 45° MF ELBOW                |
| 30 | 324624 | FILTER SUCTION STRAINER                    |